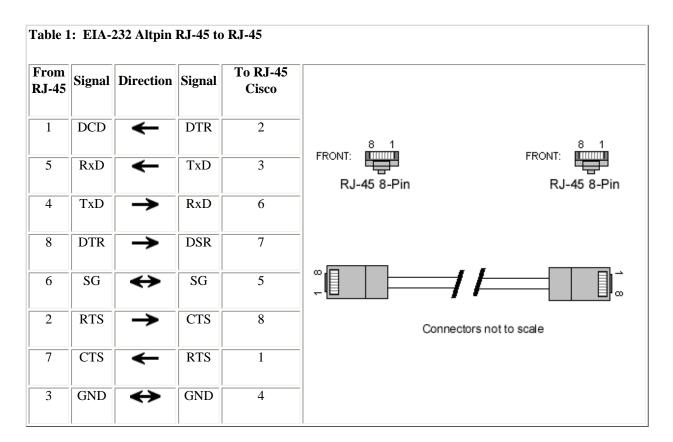

## Digi - Cisco Console Adapter, Altpin RJ-45 to RJ-45

The wiring diagram for an Altpin RJ-45 8-pin to a Cisco Console RJ-45 8-pin adapter cable is shown in Table 1.

The Following cables are available from Digi:

76000631 Qty-1 6' Cisco/SUN Netra 76000632 Qty-8 6' Cisco/SUN Netra 76000633 Qty-16 6' Cisco/SUN Netra

• Arrows indicate which direction the signal is flowing