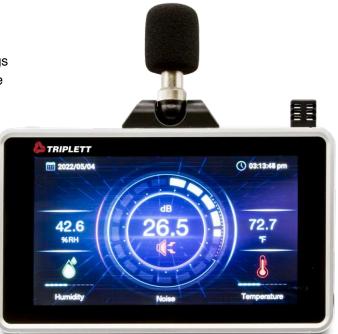

#### Features:

- 7" high-resolution touch screen color LCD display (1024x600)
- · Real time graphical curve with zoom and digital display of readings
- · Brightness adjustment and screen saver with adjustable start time
- · High/Low audible and visual alarms (high alarm only for sound)
- 1 second to 24 hour sampling rate with manual start/stop
- Progress bar indicates used/free memory
- ±1.4dB accuracy (IEC61672 -1 Class 2)
- User selectable °C/°F
- Max/Min
- · Date and time setting
- USB interface for downloading recorded data to your PC in CSV format
- · Built-in desk stand and wall mounting bracket
- Comes complete with sensor probe with 3.3ft (1m) cable, windscreen, USB cable, 3.7V Lithium battery and AC adapter/charger

# **Specifications**

| Temperature         | -4 to 176°F (-20 to 80°C)                 |
|---------------------|-------------------------------------------|
| Accuracy            | ±0.9°F/0.5°C at 14 to 176°F (-10 to 80°C) |
| Relative Humidity   | 10 to 95%RH                               |
| Accuracy            | ±2.5%RH at 20 to 80%RH                    |
| Sound Level         | 30 to 130dB                               |
| Accuracy            | ±1.4dB (1kHz)                             |
| Frequency Range     | 31.5Hz to 8kHz                            |
| Frequency Weighting | A and C                                   |
| Response Time       | Fast (125ms) and Slow (1s)                |
| Resolution          | 0.1°F/°C; 0.1%RH/0.1dB                    |
| Memory              | 16GB                                      |
| Datalogging Points  | 20,000 points total                       |
| Sampling Intervals  | 1sec to 24hr                              |
| PC Interface        | USB                                       |
| Power               | 3.7V Lithium Battery/5V 2A AC Adapter     |
| Dimensions          | 7.1 x 4.5 x 0.7" (180 x 115 x 18mm)       |
| Weight              | 1lbs (450g)                               |