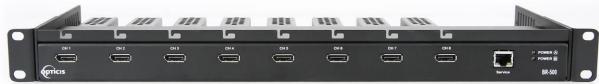

## **Description**

OPTICIS BR-500, 19" 1RU multi-mounting rack is a modular rack and systematic fiber-optic solution providing flexibility to install Opticis DisplayPort 1.2 modules up to 8 units. DPFX-200-Tx or DPFX-300-Tx is required in use.

Each power line of mounting unit is connected to the central bus power of +12VDC at 4.2A. BR-500 can be fit with the dual power supplies for load-sharing and redundant backup. BR-500 adopts two (2) LEDs in the front panel for power supply failure to run the stable system without any disruption or disconnection from the power failure.

BR-500 has one separate RJ45 Port which allows the connection through LAN cable. This connection to GUI enables the access to the current power status of individual module and also allows to turn on/off the power of the device.

By using premium graded DisplayPort 1.2 copper cables, BR-500 can extend up to 3m (9.84ft) distance from the sources.

\*Note: The DisplayPort modules and DisplayPort copper cables are separately sold.

BR-500 is applicable to use with Opticis DisplayPort 1.2 fiber-optic transmitters ONLY.