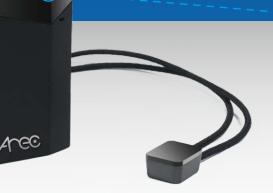

## **Key Features**

- Supports Auto-Tracking and Audio Transmission
- Working with AREC Media Station, AM-600 Can Become a Microphone to Record the Presenter's Voice
- Easy Control of Start/Stop Tracking and Mute Functions by Built-in Buttons
- Built-in Rechargeable Lithium Battery

## Product Interface

- 1 Ø3.5 audio input jack
- 2 Power / tracking on-off
- 3 Microphone pairing / mute
- 4 Power input USB Micro-B port