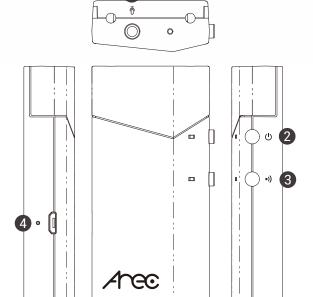

## Product Interface

- 1 Ø3.5 audio input jack
- 2 Power / tracking on-off
- 3 Microphone pairing / mute
- 4 Power input USB Micro-B port