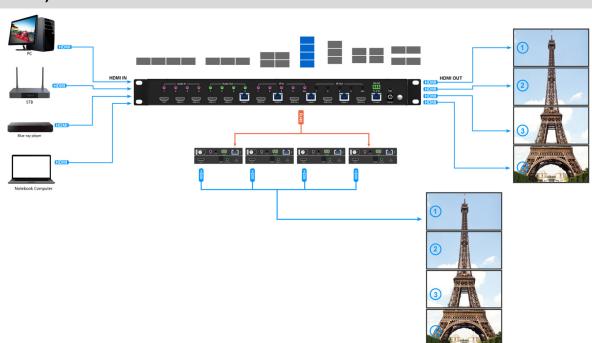

# **HDMI** Extender

Best.nr: 20113690

70m version of HDMI 2.0 Extender Receiver

The Receiver has 1 RJ45 Input to connect with the main Matrix, and 1 HDMI Output port to the display

By using this Receiver work with SX-SMX48, supports to extend the distance upto 70m and build up the Seamless Matrix, Video Wall and Multi-Viewer

### Video Wall (Work with SX-SMX48)