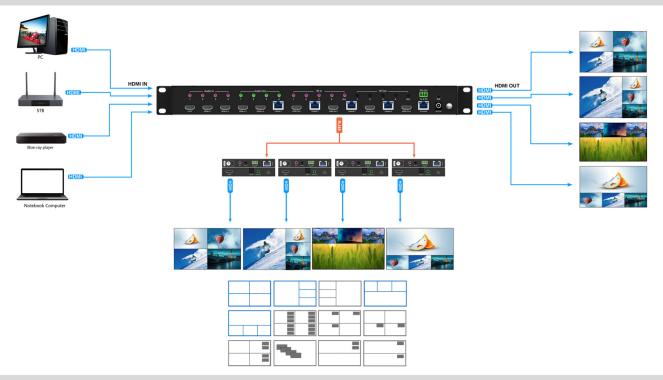

# **HDMI** Extender

Best.nr: 20113690

70m version of HDMI 2.0 Extender Receiver

The Receiver has 1 RJ45 Input to connect with the main Matrix, and 1 HDMI Output port to the display

By using this Receiver work with SX-SMX48, supports to extend the distance upto 70m and build up the Seamless Matrix, Video Wall and Multi-Viewer

## Multi-Viewer & PIP (Work with SX-SMX48)