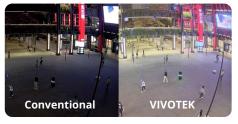

#### Clear Visibility of People in Any Lighting

This feature ensures sharp, detailed capture of individuals, even in motion or challenging lighting conditions, without manual adjustments, the RealSight Engine automatically delivers clear images no matter day or night.

Clearly capture moving figures

Clear and visible images at night

Clearly see portraits under backlight