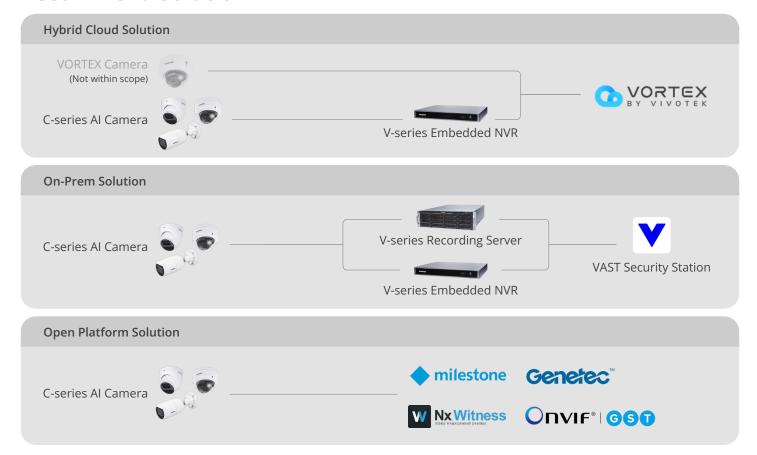

# **Complete Video Security with VIVOTEK Solution**

Access and manage all the devices and accounts on a single platform, not only provide accurate incident monitoring, intuitive security system operation on footage investigation and no worries about after-sale support.

### **Recommend Solution**