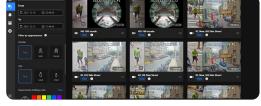

#### Best way to search for footage - Deep Search | V - 0

Effortlessly find evidence without the need to access numerous video footages by using Deep Search, which enables efficient searching for video clips based on various attributes. View snapshots of people and their paths, eliminating the need for video replays.

#### Generate case report and export video in organized | V 🕠

Case Vault helps user to manage footage found through Deep Search. Organize clips and export detailed case reports straight from search results, making case management easier.