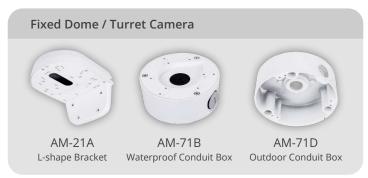

-HVW     | IT9383-HTVW    | IB9383-HV | CC9380-HV-<br>V2 |
|------------------------|--------------|------------|----------------|----------------|-----------|------------------|
| Form Factor            | Fixed Dome   |            | Turret         |                | Bullet    |                  |
| Lens                   | 2.8 or 3.6mm | 2.8-12mm   | 2.8mm          | 2.8-12mm       | 3.6mm     | 2.8-12mm         |
| Aperture               | F2.0         | F1.6-3.3   | F2.0           | F1.6-3.3       | F2.0      | F1.6-3.3         |
| Build-in<br>microphone | ×            | <b>~</b>   | <b>✓</b>       | <b>~</b>       | <b>~</b>  | <b>~</b>         |
| Illuminators           | IR           | IR         | IR /Warm Light | IR /Warm Light | IR        | IR               |

## **Accessories**





### **Recommend Solution**