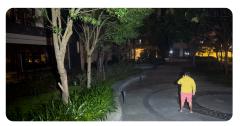

#### Proactive protection and full color image at night

With the camera's built-in infrared and warm light, it can capture full-color images even at night and provide timely warnings about objects detected during nighttime visits to deter potential criminals.

Smart Phone Footage

IR On Warm Light On