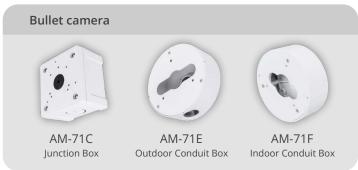

VW     | IT9383-HTVW    | IB9383-HV | CC9380-HV-<br>V2 |
|------------------------|--------------|------------|----------------|----------------|-----------|------------------|
| Form Factor            | Fixed Dome   |            | Turret         |                | Bullet    |                  |
| Lens                   | 2.8 or 3.6mm | 2.8-12mm   | 2.8mm          | 2.8-12mm       | 3.6mm     | 2.8-12mm         |
| Aperture               | F2.0         | F1.6-3.3   | F2.0           | F1.6-3.3       | F2.0      | F1.6-3.3         |
| Build-in<br>microphone | ×            | <b>~</b>   | <b>✓</b>       | <b>~</b>       | <b>~</b>  | <b>~</b>         |
| Illuminators           | IR           | IR         | IR /Warm Light | IR /Warm Light | IR        | IR               |

## **Accessories**





### **Recommend Solution**