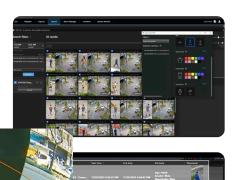

#### Best way to search for footage - Deep Search | V - 0

Effortlessly find evidence without the need to access numerous video footages by using Deep Search, which enables efficient searching for video clips based on various attributes. View snapshots of people and their paths, eliminating the need for video replays.

#### Generate case report and export video in organized | V 🕠

Case Vault helps user to manage footage found through Deep Search. Organize clips and export detailed case reports straight from search results, making case management easier.