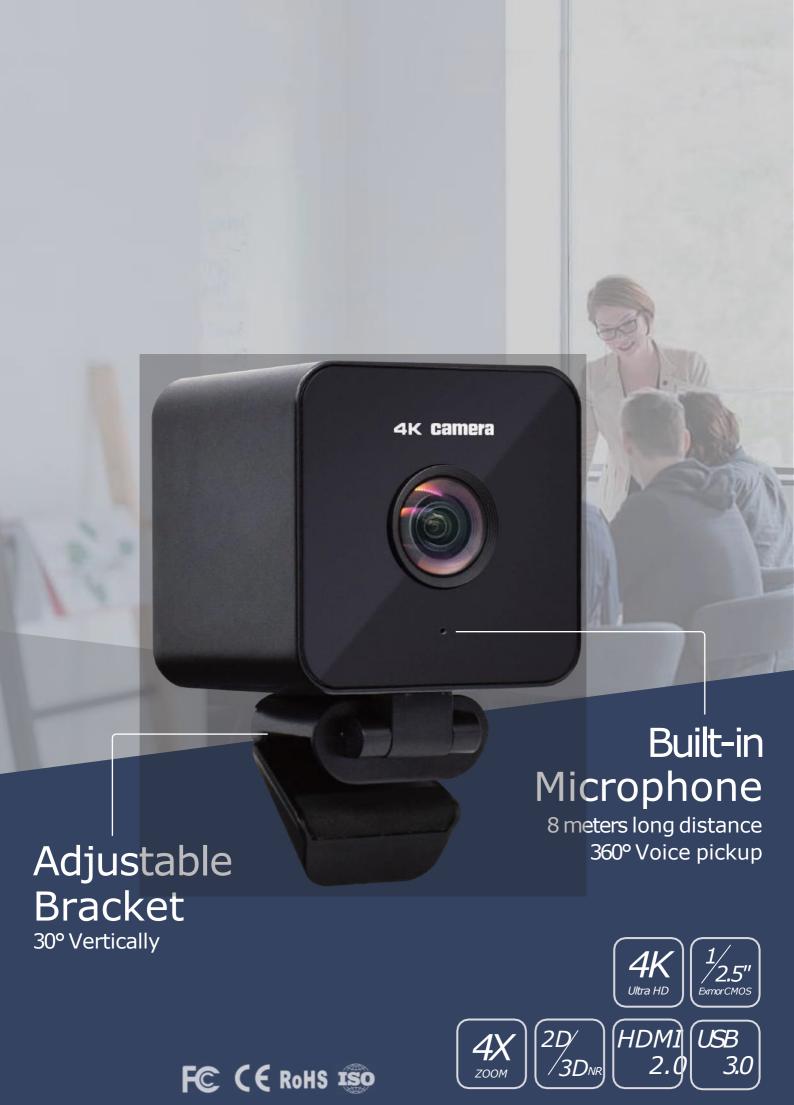

### Audio & Video Integrated ePTZ

#### for Conferencing & Education and Telemedicine

 $PUS-V200C\ is a 4 KePTZ Camera with integrated audio and video function, compact\ structure$   $design, all-metal appearance design, The Camera is adopted Sony's new\ generation of 1/2.5-inch$  4 KExmorimages ensor with built-inultra-wide-angle

 $130 - degree autofocus lens, easy too perate, Support USB3.0 and HDMI dual interface simultaneous video output, them aximum resolution is 4K@30 FPS, and 1080 Pvideo format supports 4XD igital zoom, Built-in high-fidelity microphone, maximum pickup distanceup to 8 meters, no need to install any driver, compatible with various common videos Production and conferencing software, with low illumination, low latency, clear picture quality and delicate video quality functions. tanbe configured with a vertical angleof <math>30^\circ$  Adjustable bracket, support desktop, computer/note book, large screen, monitor and other video capture and application.

## Rubik's Cube Appearance

More Stable Quality & More Reliable

It can be configured with a vertical angle of 30° Adjustable bracket

Desktop

■ PC/Laptop

Touchboard

■ Tripod

# High-quality High-fidelity Audio Input

8 meters long distance, 360° Voice pickup

Deep Echo Cancellation ☑

Dynamic Noise Suppression ☑