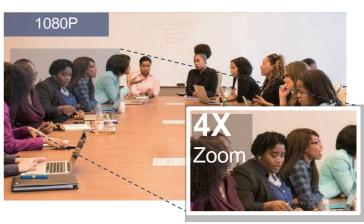

### 130° Horizontal Super Wide Angle

4K with 130° Horizontal of View, 4X 1080P@60fps with 68° HOV