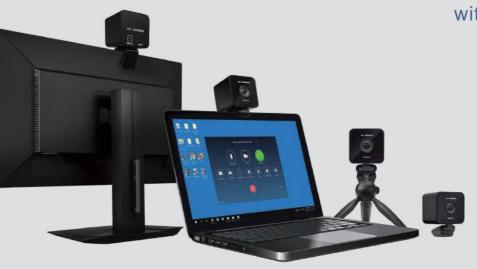

## Rubik's Cube Appearance

More Stable Quality & More Reliable

It can be configured with a vertical angle of 30° Adjustable bracket

Desktop

■ PC/Laptop

Touchboard

■ Tripod