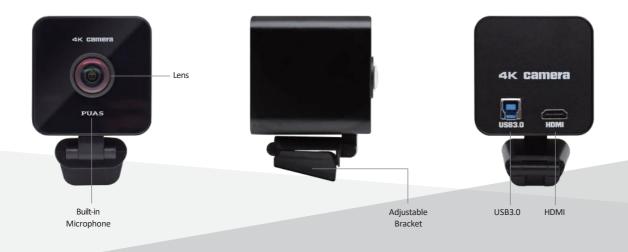

#### for Conferencing & Education and Telemedicine

 $PUS-V200C\ is a 4 KePTZ Camera with integrated audio and video function, compact\ structure$   $design, all-metal appearance design, The Camera is adopted Sony's new\ generation of 1/2.5-inch$  4 KExmorimages ensor with built-inultra-wide-angle

 $130 - degree autofocus lens, easy too perate, Support USB3.0 and HDMI dual interface simultaneous video output, them aximum resolution is 4K@30 FPS, and 1080 Pvideo format supports 4XD igital zoom, Built-in high-fidelity microphone, maximum pickup distanceup to 8 meters, no need to install any driver, compatible with various common videos Production and conferencing software, with low illumination, low latency, clear picture quality and delicate video quality functions. tanbe configured with a vertical angleof <math>30^\circ$  Adjustable bracket, support desktop, computer/note book, large screen, monitor and other video capture and application.

## Rubik's Cube Appearance

More Stable Quality & More Reliable

It can be configured with a vertical angle of 30° Adjustable bracket

Desktop

■ PC/Laptop

Touchboard

■ Tripod

# High-quality High-fidelity Audio Input

8 meters long distance, 360° Voice pickup

Deep Echo Cancellation ☑

Dynamic Noise Suppression ☑