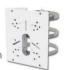

### Accessories Support

A01 Pole Mount

Weight: 720g

Dimensions: 170\*51.5\*152.6mm

A03 External Corner Bracket

Weight: 900g

Dimensions: 170\*152.5\*76.3mm

A72 Wall Mount