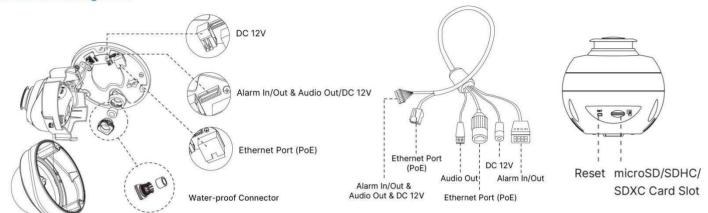

#### Structure Diagrams

Note: The cable is connected with the interface board by default.

Units: mm