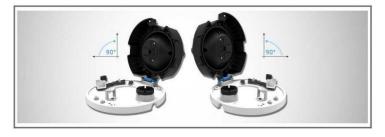

### Clamshell Design

Aiming to reduce the installation troubles to the least, the clamshell design is creatively introduced to the dome base. This revolutionary innovation enlarges the space to make cable connection a piece of cake, greatly saving efforts for installers.

#### Structure Diagrams

Note: The cable is connected with the interface board by default.

Units: mm