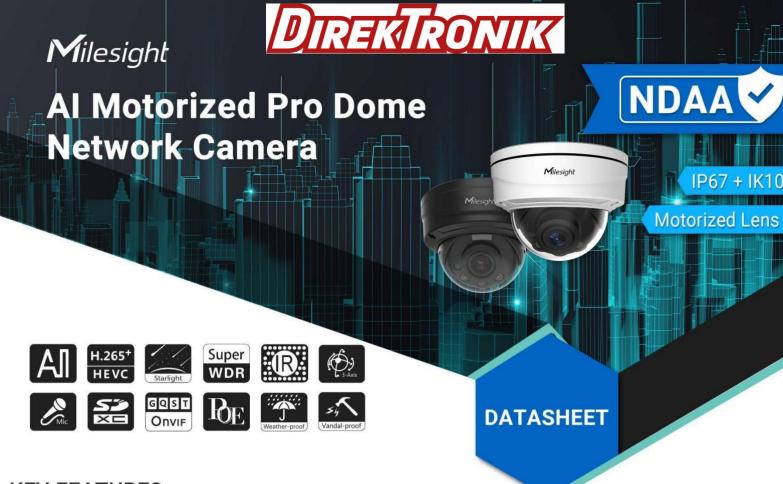

#### Al Video Analytics

- 8 intelligent VCA modes powered by AI engine, which can intelligently filter objects to focus on human and vehicle detection.
- People Counting technology provides high accuracy and real-time data based on Al algorithm with statistic reports.

|                          | Ethernet               | 1*RJ45 10M/100M Ethernet Port                                                                        |                      |                      |
|--------------------------|------------------------|------------------------------------------------------------------------------------------------------|----------------------|----------------------|
| Interface                | Audio I/O              | Built-in Microphone and 1 Audio Output interface                                                     |                      |                      |
|                          | Alarm I/O              | 1/1                                                                                                  |                      |                      |
| Network                  | Network Storage        | NAS(Support NFS, SMB/CIFS), ANR                                                                      |                      |                      |
|                          | Protocol               | IPv4/IPv6, ARP, TCP, UDP, RTCP, RTP, RTSP, RTMP, HTTP, HTTPS, DNS, DDNS, DHCP, FTP, NTP, SMTP,       |                      |                      |
|                          | 1100001                | SNMP, UPnP, Bonjour, SIP, PPPoE, VLAN, 802.1x, QoS, IGMP, ICMP, SSL                                  |                      |                      |
| Audio                    | Audio Compression      | G.711/AAC/G.722/G.726                                                                                |                      |                      |
|                          | Audio Sampling Rate    | 8/16/32/44.1/48KHz                                                                                   |                      |                      |
|                          | Audio Bit Rate         | 16~256kbps                                                                                           |                      |                      |
|                          | Two-way Audio          | Support                                                                                              |                      |                      |
| Intelligent<br>Analytics | Video Analysis         | Region Entrance, Region Exiting, Advanced Motion Detection, Tamper Detection,                        |                      |                      |
|                          | Viacovinalysis         | Line Crossing, Loitering, Object Left, Object Removed                                                |                      |                      |
|                          | People Counting&Report | Count the number of people entering or exiting, up to 4 detection areas for regional people counting |                      |                      |
|                          | Storage                | Support microSD/SDHC/SDXC Card Local Storage, up to 256G                                             |                      |                      |
|                          |                        | Heat Map, BLC, HLC, 2D DNR, 3D DNR, AWB, IP Address Filtering, AGC,                                  |                      |                      |
|                          | Advanced Function      | d Function Anti-flicker, Corridor Mode, Deblur, Watermark                                            |                      |                      |
| System                   | SIP/VoIP Support       | Yes, Voice & Video-over-IP                                                                           |                      |                      |
| , , , , ,                | Event Trigger          | Motion Detection, Network Disconnection, Audio Alarm, External Input, etc.                           |                      |                      |
|                          | Event Action           | FTP Upload, SMTP Upload, SD Card Record, External Output, SIP Phone, HTTP Notification, etc.         |                      |                      |
|                          | System Compatibility   | ONVIF Profile G & Q & S & T, API                                                                     |                      |                      |
|                          | Working Temperature    | -40°C~60°C                                                                                           |                      |                      |
|                          | Working Humidity       | 0~90%(Non-condensing)                                                                                |                      |                      |
|                          | PowerSupply            | PoE (802.3af) / DC 12V±10%                                                                           |                      |                      |
|                          | Power Consumption      | 9W MAX                                                                                               | 8W MAX               | 9W MAX               |
| General                  |                        | 11W MAX (With IR on)                                                                                 | 11W MAX (With IR on) | 11W MAX (With IR on) |
|                          | Housing                | Vandal-proof IK10-rated Metal Housing / Up to IP67-rated for Weather-resistant Performance           |                      |                      |
|                          | Weight                 | 1100g                                                                                                |                      |                      |
|                          | Dimensions             | Ф143mmX108.4mm                                                                                       |                      |                      |
|                          | Warranty               | 3/5 Years                                                                                            |                      |                      |
| i e                      |                        |                                                                                                      |                      |                      |

| ı           | Network Storage      | NAS(Support NFS, SMB/CIFS), ANR                                                                |  |
|-------------|----------------------|------------------------------------------------------------------------------------------------|--|
| Network     | Protocol             | IPv4/IPv6, ARP, TCP, UDP, RTCP, RTP, RTSP, RTMP, HTTP, HTTPS, DNS, DDNS, DHCP, FTP, NTP, SMTP, |  |
|             | Frotocor             | SNMP, UPnP, Bonjour, SIP, PPPoE, VLAN, 802.1x, QoS, IGMP, ICMP, SSL                            |  |
| ,           | Audio Compression    | G.711/AAC/G.722/G.726                                                                          |  |
| Audio       | Audio Sampling Rate  | 8/16/32/44.1/48KHz                                                                             |  |
|             | Audio Bit Rate       | 16~256kbps                                                                                     |  |
| 1           | Two-way Audio        | Support                                                                                        |  |
|             | Video Analysis       | Region Entrance, Region Exiting, Advanced Motion Detection, Tamper Detection,                  |  |
| Intelligent |                      | Line Crossing, Loitering, Object Left, Object Removed                                          |  |
| Analytics   | People Counting&     | Count the number of people entering or exiting,                                                |  |
| F           | Report               | up to 4 detection areas for regional people counting                                           |  |
|             | Storage              | Support microSD/SDHC/SDXC Card Local Storage, up to 256G                                       |  |
|             | Advanced Function    | Heat Map, BLC, HLC, 2D DNR, 3D DNR, AWB, IP Address Filtering, AGC,                            |  |
|             |                      | Anti-flicker, Corridor Mode, Deblur, Watermark                                                 |  |
| System      | SIP/VoIP Support     | Yes, Voice & Video-over-IP                                                                     |  |
|             | Event Trigger        | Motion Detection, Network Disconnection, Audio Alarm, External Input, etc.                     |  |
| E           | Event Action         | FTP Upload, SMTP Upload, SD Card Record, External Output, SIP Phone, HTTP Notification, etc.   |  |
| 9           | System Compatibility | ONVIF Profile G & Q & S & T, API                                                               |  |
| \           | Working Temperature  | -40°C~60°C                                                                                     |  |
| V           | Working Humidity     | 0~90%(Non-condensing)                                                                          |  |
| ı           | PowerSupply          | PoE (802.3af) / DC 12V±10%                                                                     |  |
|             | PowerConsumption     | 9W MAX                                                                                         |  |
| General     |                      | 12W MAX (With IR on)                                                                           |  |
|             | Housing              | Vandal-proof IK10-rated Metal Housing / Up to IP67-rated for Weather-resistant Performance     |  |
| \           | Weight               | 1100g                                                                                          |  |
| [           | Dimensions           | Ф143mmX108.4mm                                                                                 |  |
| \           | Warranty             | 3/5 Years                                                                                      |  |