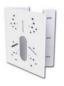

### Accessories Support

A01 Pole Mount

Weight: 720g

Dimensions: 170\*51.5\*152.6mm

A03 External Corner Bracket

Weight: 900g

Dimensions: 170\*152.5\*76.3mm

A72 Wall Mount