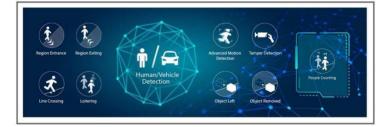

#### 30fps@4K

Providing 4K HD resolution with frame rate of 30fps, the camera performs well in catching detailed image regardless of the moving speed.