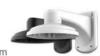

### Accessories Support

A01 Pole Mount

Weight: 720g

Dimensions: 170\*51.5\*152.6mm

A03 External Corner Bracket

Weight: 900g

Dimensions: 170\*152.5\*76.3mm

A72 Wall Mount

Weight: 560g Dimensions: 240\*160\*136mm

AC-72 Smoked Dome Cover

For concealing where a camera is pointed

A75 Junction Box

Weight: 200g Dimensions: 145\*167\*33.5mm

A76 Pendant Mount

Weight: 620g Dimensions: 136\*L (L is default as 300mm,