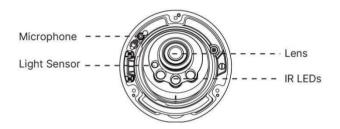

#### Structure Diagrams

Note: The cable is connected with the interface board by default.

Units: mm