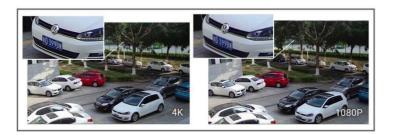

### 0.002Lux Ultra Low-light

The starlight camera is able to deliver high detailed color images even in low light environment reaching 0.002Lux(Color) or 0Lux(B/W), and near infrared light environments without any supplementary lighting.