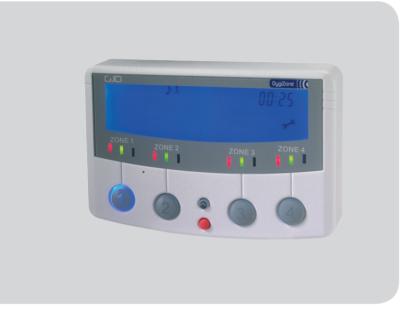

# DygiZone® Lighting Control

DygiZone® is GJD's next generation of the Solitaire lighting controller range. Features include zone timers, user recordable messages and much more.

The advanced, feature rich controller provides intelligent security lighting control which enhances security, saves energy and minimises light pollution.

#### **PRODUCT CODE**

**GJD910** DygiZone® 4 Zone lighting controller silver housing **GJD910/W** DygiZone® 4 Zone lighting controller white housing

### **UNIQUE FEATURES**

Programmable functions
2 Programmable timers
System override available

### **END USER BENEFITS**

Modern design
Precise 24hour control
Modern LCD display
Energy efficient