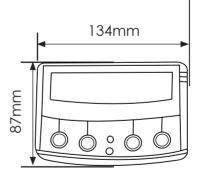

# DygiZone® Lighting Control

DygiZone® is GJD's next generation of the Solitaire lighting controller range. Features include zone timers, user recordable messages and much more.

The advanced, feature rich controller provides intelligent security lighting control which enhances security, saves energy and minimises light pollution.

#### **PRODUCT CODE**

**GJD910** DygiZone® 4 Zone lighting controller silver housing **GJD910/W** DygiZone® 4 Zone lighting controller white housing

### **UNIQUE FEATURES**

Programmable functions
2 Programmable timers
System override available

### **END USER BENEFITS**

Modern design
Precise 24hour control
Modern LCD display
Energy efficient

## **DIMENSIONS**