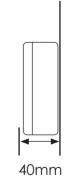

# DygiZone® Lighting Control

DygiZone® is GJD's next generation of the Solitaire lighting controller range. Features include zone timers, user recordable messages and much more.

The advanced, feature rich controller provides intelligent security lighting control which enhances security, saves energy and minimises light pollution.

#### **PRODUCT CODE**

**GJD910** DygiZone® 4 Zone lighting controller silver housing **GJD910/W** DygiZone® 4 Zone lighting controller white housing

### **UNIQUE FEATURES**

Programmable functions
2 Programmable timers
System override available

### **END USER BENEFITS**

Modern design
Precise 24hour control
Modern LCD display
Energy efficient

## **DIMENSIONS**