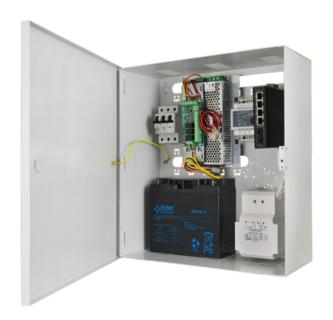

## **DESTINATION**

Thanks to its design, 20121113 enclosure can be used both as a stand-alone component used for mounting of all DIN rail mounted devices and an element integrating electrical installations, e.g. CCTV, Access Control Systems (ACS), Intrusion Detection Systems (IDS), etc. Enclosure is designed for mounting of (depending on configuration):

- 1.Electric fuses of "S" type
- 2.Transformers of following series: TRP, TRZ
- 3. Power supplies of following series:
  - PS-...
  - PSDC-..
  - PSDCSEP-...
- 4.Built-in buffer power supplies following series:
  - PSB-...
  - PSG2-...
  - PWB-...
- 5. MEAN WELL power supplies for DIN rail of following series:
  - •MDR, DR, HDR, EDR, NDR, SDR
  - •DRP, DRH, WDR, TDR, DRC
  - •DR-UPS40 (buffer module)
  - •DRDN20, DRDN40, DR-RDN20 (redundant modules)
- 6.MEAN WELL built-in power supplies of following series:
  - •RS, LRS, RD, RSP, HRP, QP, AD, ADD, SCP