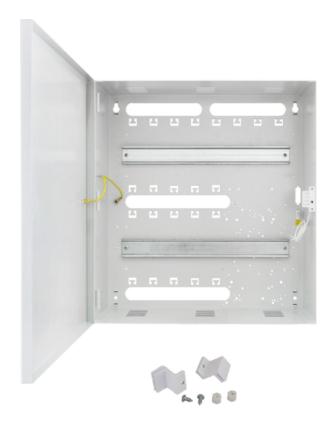

## PRODUCT DESCRIPTION

Enclosure on rear wall has holes for mounting 2 DIN rails, each 320mm long. Rails are mounted directly to enclosure or on plastic brackets that allow separate rail from wall by 20mm. Additionally, it has holes for mounting in rear wall TRP/TRZ series transformers and enclosed power supply units. Equipped with a tamper detecting opening enclosure. Enclosure is screwed from front, as standard option. Front of enclosure has an embossing for a lock, which allows to assembly a lock with same code MR027 or with a different code MR008. Plastic 14mm spacers are added to enclosure, which allow moved it from wall, which allows entry cables to devices mounted in enclosure.

## Examples of configurations:

Mounting DIN rails on plastic brackets – 20mm (standard equipment)