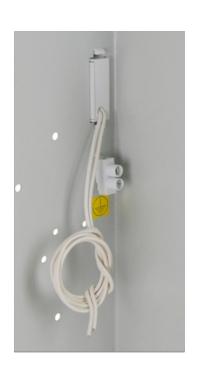

| TECH   | INIICAI  | PARAMETERS |  |
|--------|----------|------------|--|
| 11-(1- | HNII( AI | PARAMETERS |  |

| I ECHINICAL PARAIVIETERS                             |                                                                                                                                                                             |
|------------------------------------------------------|-----------------------------------------------------------------------------------------------------------------------------------------------------------------------------|
| External dimensions of enclosure:                    | W=375, H =410, D+D1=151+14 [-/+2mm] W1=381, H1=415 [+/- 2mm] D2=4 or 20 [+/-                                                                                                |
| External dimensions of front panel:                  | 2mm]                                                                                                                                                                        |
| Distance of TH35 DIN rail from rear wall:            | 2 / 320mm / 18                                                                                                                                                              |
| Number of DIN rails / length / number of "S" fields: | 4,48 / 5,00 [kg]                                                                                                                                                            |
| Weight net/gross:                                    | 2x17Ah/12V Sealed Lead Acid (SLA)                                                                                                                                           |
| Battery space:                                       | Temperature: -10oC ÷ +40oC relative humidity 20%90%, without condensation                                                                                                   |
| Operating environment:                               | Sheet steel DC01, thickness: 1 mm, anticorrosion protection, color: RAL 7035                                                                                                |
| Material description:                                | Indoor, surface-mounted                                                                                                                                                     |
| Destination:                                         | 1 x microswitch: enclosure opening 0,5 A; 50 V DC max. NC – normally closed contacts<br>Optionally: 1 x microswitch: detachment form wall, 0,5A; 50 V DC (required PKAZ067) |
| Tamper protection:                                   | screwed: screw x 1, at front optional: lockable (MR008 or MR027), distance from wall (mounting sourface) – 14mm 2 years from production date                                |
| Closing:                                             |                                                                                                                                                                             |
| Notes:                                               |                                                                                                                                                                             |
| Warranty:                                            |                                                                                                                                                                             |
|                                                      |                                                                                                                                                                             |