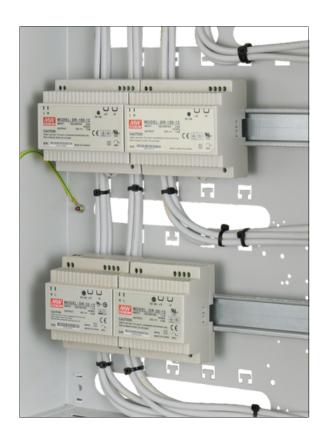

- 1.Electric fuses of "S" type
- 2.Transformers of following series: TRP, TRZ
- 3. Power supplies of following series:
  - PS-...
  - PSDC-..
  - PSDCSEP-...
- 4.Built-in buffer power supplies following series:
  - PSB-...
  - PSG2-...
  - PWB-...
- 5. MEAN WELL power supplies for DIN rail of following series:
  - •MDR, DR, HDR, EDR, NDR, SDR
  - •DRP, DRH, WDR, TDR, DRC
  - •DR-UPS40 (buffer module)
  - •DRDN20, DRDN40, DR-RDN20 (redundant modules)
- 6.MEAN WELL built-in power supplies of following series:
  - •RS, LRS, RD, RSP, HRP, QP, AD, ADD, SCP

## PRODUCT DESCRIPTION

Enclosure on rear wall has holes for mounting 2 DIN rails, each 320mm long. Rails are mounted directly to enclosure or on plastic brackets that allow separate rail from wall by 20mm. Additionally, it has holes for mounting in rear wall TRP/TRZ series transformers and enclosed power supply units. Equipped with a tamper detecting opening enclosure. Enclosure is screwed from front, as standard option. Front of enclosure has an embossing for a lock, which allows to assembly a lock with same code MR027 or with a different code MR008. Plastic 14mm spacers are added to enclosure, which allow moved it from wall, which allows entry cables to devices mounted in enclosure.