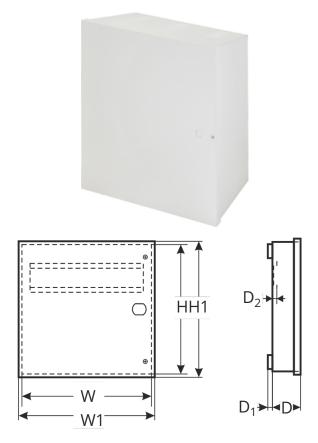

| TECH   | INIICAI  | PARAMETERS |  |
|--------|----------|------------|--|
| 11-(1- | HNII( AI | PARAMETERS |  |

| I ECHINICAL PARAIVIETERS                             |                                                                                                                                                                             |
|------------------------------------------------------|-----------------------------------------------------------------------------------------------------------------------------------------------------------------------------|
| External dimensions of enclosure:                    | W=375, H =410, D+D1=151+14 [-/+2mm] W1=381, H1=415 [+/- 2mm] D2=4 or 20 [+/-                                                                                                |
| External dimensions of front panel:                  | 2mm]                                                                                                                                                                        |
| Distance of TH35 DIN rail from rear wall:            | 2 / 320mm / 18                                                                                                                                                              |
| Number of DIN rails / length / number of "S" fields: | 4,48 / 5,00 [kg]                                                                                                                                                            |
| Weight net/gross:                                    | 2x17Ah/12V Sealed Lead Acid (SLA)                                                                                                                                           |
| Battery space:                                       | Temperature: -10oC ÷ +40oC relative humidity 20%90%, without condensation                                                                                                   |
| Operating environment:                               | Sheet steel DC01, thickness: 1 mm, anticorrosion protection, color: RAL 7035                                                                                                |
| Material description:                                | Indoor, surface-mounted                                                                                                                                                     |
| Destination:                                         | 1 x microswitch: enclosure opening 0,5 A; 50 V DC max. NC – normally closed contacts<br>Optionally: 1 x microswitch: detachment form wall, 0,5A; 50 V DC (required PKAZ067) |
| Tamper protection:                                   | screwed: screw x 1, at front optional: lockable (MR008 or MR027), distance from wall (mounting sourface) – 14mm 2 years from production date                                |
| Closing:                                             |                                                                                                                                                                             |
| Notes:                                               |                                                                                                                                                                             |
| Warranty:                                            |                                                                                                                                                                             |
|                                                      |                                                                                                                                                                             |