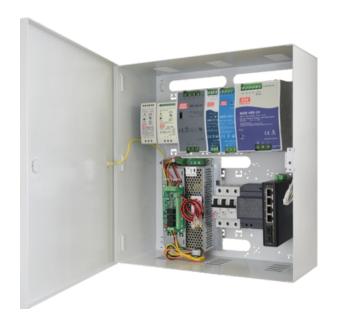

## **DESTINATION**

Thanks to its design, 20121113 enclosure can be used both as a stand-alone component used for mounting of all DIN rail mounted devices and an element integrating electrical installations, e.g. CCTV, Access Control Systems (ACS), Intrusion Detection Systems (IDS), etc. Enclosure is designed for mounting of (depending on configuration):

- 1.Electric fuses of "S" type
- 2.Transformers of following series: TRP, TRZ
- 3. Power supplies of following series:
  - PS-...
  - PSDC-..
  - PSDCSEP-...
- 4.Built-in buffer power supplies following series:
  - PSB-...
  - PSG2-...
  - PWB-...
- 5. MEAN WELL power supplies for DIN rail of following series:
  - •MDR, DR, HDR, EDR, NDR, SDR
  - •DRP, DRH, WDR, TDR, DRC
  - •DR-UPS40 (buffer module)
  - •DRDN20, DRDN40, DR-RDN20 (redundant modules)
- 6.MEAN WELL built-in power supplies of following series:
  - •RS, LRS, RD, RSP, HRP, QP, AD, ADD, SCP