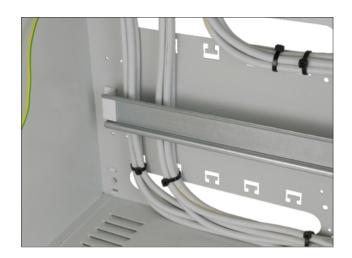

## PRODUCT DESCRIPTION

Enclosure on rear wall has holes for mounting 2 DIN rails, each 320mm long. Rails are mounted directly to enclosure or on plastic brackets that allow separate rail from wall by 20mm. Additionally, it has holes for mounting in rear wall TRP/TRZ series transformers and enclosed power supply units. Equipped with a tamper detecting opening enclosure. Enclosure is screwed from front, as standard option. Front of enclosure has an embossing for a lock, which allows to assembly a lock with same code MR027 or with a different code MR008. Plastic 14mm spacers are added to enclosure, which allow moved it from wall, which allows entry cables to devices mounted in enclosure.

## Examples of configurations:

Mounting DIN rails on plastic brackets – 20mm (standard equipment)