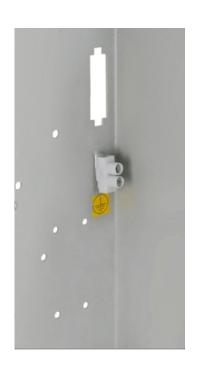

| TECH   | INIICAI  | PARAMETERS |  |
|--------|----------|------------|--|
| 11-(1- | HNII( AI | PARAMETERS |  |

| I ECHINICAL PARAIVIETERS                             |                                                                                                                                                                             |
|------------------------------------------------------|-----------------------------------------------------------------------------------------------------------------------------------------------------------------------------|
| External dimensions of enclosure:                    | W=375, H =410, D+D1=151+14 [-/+2mm] W1=381, H1=415 [+/- 2mm] D2=4 or 20 [+/-                                                                                                |
| External dimensions of front panel:                  | 2mm]                                                                                                                                                                        |
| Distance of TH35 DIN rail from rear wall:            | 2 / 320mm / 18                                                                                                                                                              |
| Number of DIN rails / length / number of "S" fields: | 4,48 / 5,00 [kg]                                                                                                                                                            |
| Weight net/gross:                                    | 2x17Ah/12V Sealed Lead Acid (SLA)                                                                                                                                           |
| Battery space:                                       | Temperature: -10oC ÷ +40oC relative humidity 20%90%, without condensation                                                                                                   |
| Operating environment:                               | Sheet steel DC01, thickness: 1 mm, anticorrosion protection, color: RAL 7035                                                                                                |
| Material description:                                | Indoor, surface-mounted                                                                                                                                                     |
| Destination:                                         | 1 x microswitch: enclosure opening 0,5 A; 50 V DC max. NC – normally closed contacts<br>Optionally: 1 x microswitch: detachment form wall, 0,5A; 50 V DC (required PKAZ067) |
| Tamper protection:                                   | screwed: screw x 1, at front optional: lockable (MR008 or MR027), distance from wall (mounting sourface) – 14mm 2 years from production date                                |
| Closing:                                             |                                                                                                                                                                             |
| Notes:                                               |                                                                                                                                                                             |
| Warranty:                                            |                                                                                                                                                                             |
|                                                      |                                                                                                                                                                             |