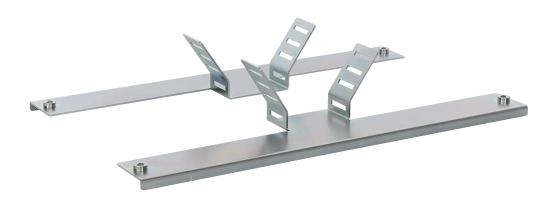

Note: for mounting the bracket, steel ties with appropriate load capacity are required.

| Technical data    |                                                                                                                                                               |  |
|-------------------|---------------------------------------------------------------------------------------------------------------------------------------------------------------|--|
| Dimensions:       | L=380, W=65, H=81 [+/- 2mm]                                                                                                                                   |  |
| Net/gross weight: | 0,66 / 0,67 [kg]                                                                                                                                              |  |
| Material:         | electrolytic galvanized steel sheet DC01, thickness: 2 mm,                                                                                                    |  |
| Destination:      | outdoor                                                                                                                                                       |  |
| Notes:            | <ul> <li>- dedicated to enclosures AWOH405015 / AWOH406020 / AWOH406030</li> <li>- set of 4 M6 screws included (screw, spring washer, washer, nut)</li> </ul> |  |
| Warranty:         | 2 years                                                                                                                                                       |  |