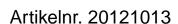

## **Destination**

The bracket is designed for mounting AWOH series metal enclosures on poles and masts. The bracket ensures the stability of the enclosure, and is adapted to the weight of the enclosure as well as the weather conditions (2mm sheet metal, electro-galvanised). It is dedicated to solutions for:

Note: for mounting the bracket, steel ties with appropriate load capacity are required.

| Technical data    |                                                                                                                                                               |  |
|-------------------|---------------------------------------------------------------------------------------------------------------------------------------------------------------|--|
| Dimensions:       | L=380, W=65, H=81 [+/- 2mm]                                                                                                                                   |  |
| Net/gross weight: | 0,66 / 0,67 [kg]                                                                                                                                              |  |
| Material:         | electrolytic galvanized steel sheet DC01, thickness: 2 mm,                                                                                                    |  |
| Destination:      | outdoor                                                                                                                                                       |  |
| Notes:            | <ul> <li>- dedicated to enclosures AWOH405015 / AWOH406020 / AWOH406030</li> <li>- set of 4 M6 screws included (screw, spring washer, washer, nut)</li> </ul> |  |
| Warranty:         | 2 years                                                                                                                                                       |  |