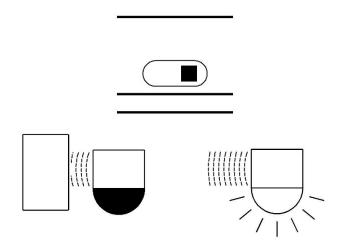

## OPTION 1 – Proximity detection mode

Ideal mode for F1/S1 cabinets with doors installed. Lights is switched on when door is opened and switched off when door is closed.

# OPTION 2 – Switching through motion mode

Ideal mode for frames without doors or cabinets where placement of the light close to the door is possible.