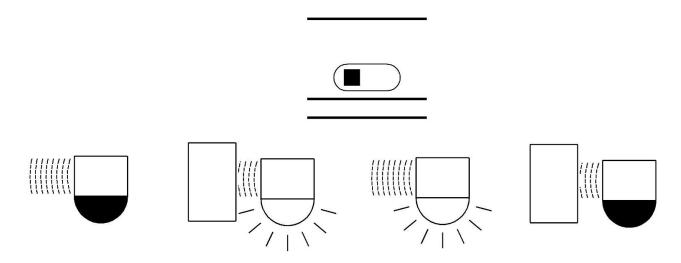

## OPTION 1 – Proximity detection mode

Ideal mode for F1/S1 cabinets with doors installed. Lights is switched on when door is opened and switched off when door is closed.

# OPTION 2 – Switching through motion mode

Ideal mode for frames without doors or cabinets where placement of the light close to the door is possible.