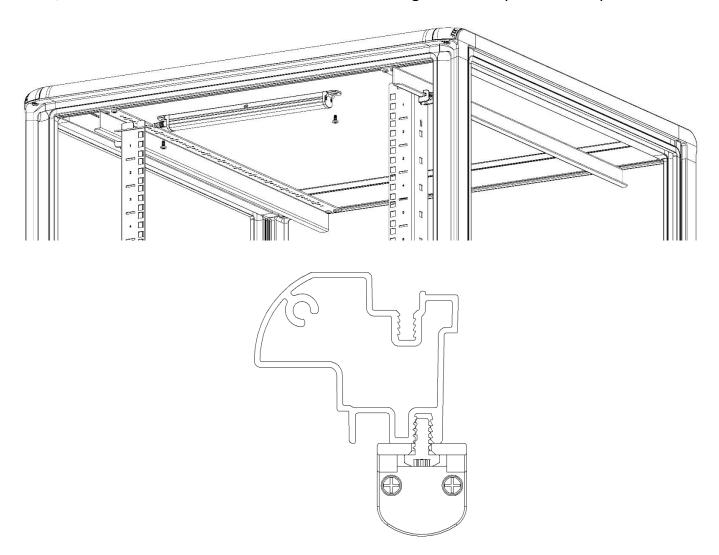

### **MOUNTING**

On F1/S1 use the include screws to fix the LL LED-A light in the top aluminum profile.

On all other cabinets, fix the light with built in magnetic in any position required.