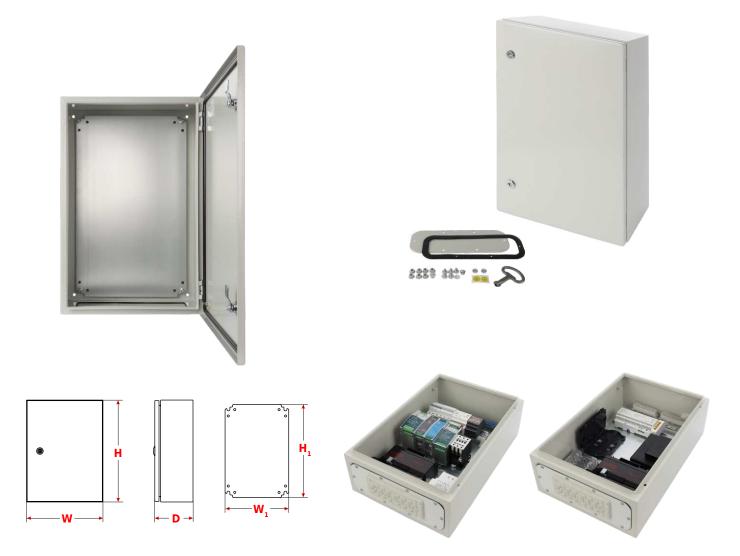

Enclosure and door are made from 1.2mm thick sheet metal, the mounting plate from 1.5mm sheet metal. This ensures high resistance to mechanical damage - resistance class IK10 (degrees of mechanical strength IK).

| External dimensions of enclosure | W=400, H=600, D=200 [+/-2 mm]                                              |
|----------------------------------|----------------------------------------------------------------------------|
| Mounting plate dimensions        | W <sub>1</sub> =350, H <sub>1</sub> =465 [+/-2 mm]                         |
| Net/gross weight                 | 11,7 / 12,4 [kg]                                                           |
| Destination                      | outdoor                                                                    |
| Closing                          | 2 x double-bit lock                                                        |
| Material                         | Enclosure and door - sheet, thickness: 1,2mm; mounting plate - sheet 1,5mm |
|                                  | anticorrosion protection; Colour: RAL7035, grey, struktural                |
| Degree of protection EN60529     | IP66                                                                       |
| Operating conditions             | -10°C ÷ +40°C, Relative humidity 20%90%, without condensation              |
| Declarations, warranty           | CE, 1 year                                                                 |
| Notes                            | changeable door – right or left                                            |