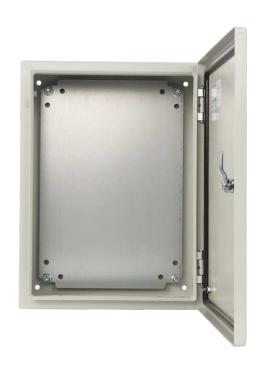

## **DESTINATION**

AWOH series of hermetic metal enclosures providing protection against external factors such as water (moisture) and dust (dirt). Appropriate edge design, a cast gasket on the door and metal lock(s) ensure an IP66 rating (IP protection rating).

Enclosure and door are made from 1.2mm thick sheet metal, the mounting plate from 1.5mm sheet metal. This ensures high resistance to mechanical damage - resistance class IK10 (degrees of mechanical strength IK).

## **TECHNICAL DATA**

| External dimensions of enclosure | W=300, H=400, D=150 [+/-2 mm]                                              |
|----------------------------------|----------------------------------------------------------------------------|
| Mounting plate dimensions        | W <sub>1</sub> =250, H <sub>1</sub> =365 [+/-2 mm]                         |
| Net/gross weight                 | 6 / 6,4 [kg]                                                               |
| Destination                      | outdoor                                                                    |
| Closing                          | 1 x double-bit lock                                                        |
| Material                         | Enclosure and door - sheet, thickness: 1,2mm; mounting plate – sheet 1,5mm |
|                                  | anticorrosion protection; Colour: RAL7035, grey, struktural                |
| Degree of protection EN60529     | IP66                                                                       |
| Operating conditions             | -10°C ÷ +40°C, Relative humidity 20%90%, without condensation              |
| Declarations, warranty           | CE, 1 year                                                                 |
| Notes                            | changeable door – right or left                                            |