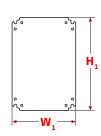

## **TECHNICAL DATA**

| External dimensions of enclosure | W=300, H=400, D=150 [+/-2 mm]                                              |
|----------------------------------|----------------------------------------------------------------------------|
| Mounting plate dimensions        | W <sub>1</sub> =250, H <sub>1</sub> =365 [+/-2 mm]                         |
| Net/gross weight                 | 6 / 6,4 [kg]                                                               |
| Destination                      | outdoor                                                                    |
| Closing                          | 1 x double-bit lock                                                        |
| Material                         | Enclosure and door - sheet, thickness: 1,2mm; mounting plate – sheet 1,5mm |
|                                  | anticorrosion protection; Colour: RAL7035, grey, struktural                |
| Degree of protection EN60529     | IP66                                                                       |
| Operating conditions             | -10°C ÷ +40°C, Relative humidity 20%90%, without condensation              |
| Declarations, warranty           | CE, 1 year                                                                 |
| Notes                            | changeable door – right or left                                            |