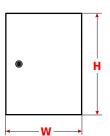

## **TECHNICAL DATA**

| External dimensions of enclosure | W=300, H=400, D=150 [+/-2 mm]                                              |
|----------------------------------|----------------------------------------------------------------------------|
| Mounting plate dimensions        | W <sub>1</sub> =250, H <sub>1</sub> =365 [+/-2 mm]                         |
| Net/gross weight                 | 6 / 6,4 [kg]                                                               |
| Destination                      | outdoor                                                                    |
| Closing                          | 1 x double-bit lock                                                        |
| Material                         | Enclosure and door - sheet, thickness: 1,2mm; mounting plate – sheet 1,5mm |
|                                  | anticorrosion protection; Colour: RAL7035, grey, struktural                |
| Degree of protection EN60529     | IP66                                                                       |
| Operating conditions             | -10°C ÷ +40°C, Relative humidity 20%90%, without condensation              |
| Declarations, warranty           | CE, 1 year                                                                 |
| Notes                            | changeable door – right or left                                            |