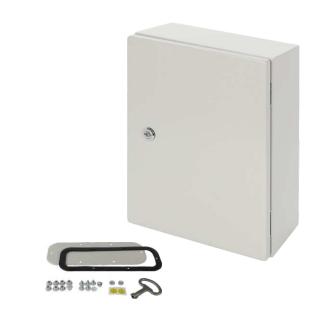

## **DESTINATION**

AWOH series of hermetic metal enclosures providing protection against external factors such as water (moisture) and dust (dirt). Appropriate edge design, a cast gasket on the door and metal lock(s) ensure an IP66 rating (IP protection rating).

Enclosures are protected against corrosion and finished with textured epoxy polyester grey paint - RAL7035 (grey structure). Their quality and aesthetically design make them perfectly siutable to modern residential, office and industrial buildings

## **TECHNICAL DATA**

| External dimensions of enclosure | W=300, H=400, D=150 [+/-2 mm]                                              |
|----------------------------------|----------------------------------------------------------------------------|
| Mounting plate dimensions        | W <sub>1</sub> =250, H <sub>1</sub> =365 [+/-2 mm]                         |
| Net/gross weight                 | 6 / 6,4 [kg]                                                               |
| Destination                      | outdoor                                                                    |
| Closing                          | 1 x double-bit lock                                                        |
| Material                         | Enclosure and door - sheet, thickness: 1,2mm; mounting plate – sheet 1,5mm |
|                                  | anticorrosion protection; Colour: RAL7035, grey, struktural                |
| Degree of protection EN60529     | IP66                                                                       |
| Operating conditions             | -10°C ÷ +40°C, Relative humidity 20%90%, without condensation              |
| Declarations, warranty           | CE, 1 year                                                                 |
| Notes                            | changeable door – right or left                                            |