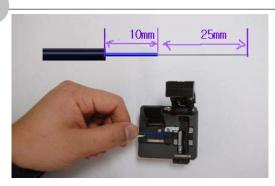

## 1. Procedure

- Insert screw cap into optical cable.

45mm

- Strip the coating of optical cable over 45mm.

-Cut off the fiber at the length of 25mm using optical fiber cleaver.

6

Bending point

Bending point