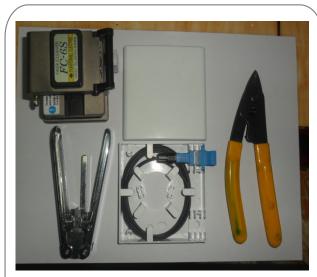

## 1. Procedure

- Insert screw cap into optical cable.

45mm

- Strip the coating of optical cable over 45mm.

-Cut off the fiber at the length of 25mm using optical fiber cleaver.

6

Bending point

Bending point