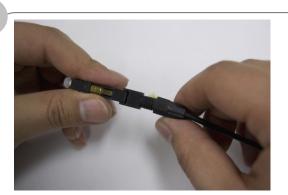

Insert optical cable into the fiber guide on the boot.
 when it is checked the bending of cable as above, stop inserting,

 -And maintaining the cable bending with right hand, push the connecting holder forward to the end and fix the fiber. 7