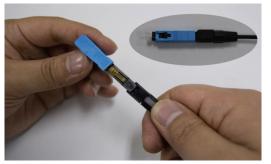

## 1. Procedure

- Insert screw cap into optical cable.

45mm

- Strip the coating of optical cable over 45mm.

-Cut off the fiber at the length of 25mm using optical fiber cleaver.

6

Bending point

Bending point