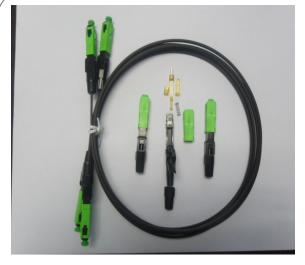

l cable.

45mm

- Strip the coating of optical cable over 45mm.



-Cut off the fiber at the length of 25mm using optical fiber cleaver.

6

Bending point

Bending point

Insert optical cable into the fiber guide on the boot.
 when it is checked the bending of cable as above, stop inserting,



 -And maintaining the cable bending with right hand, push the connecting holder forward to the end and fix the fiber. 7



-Take the boot cover down ,connect the screw cap with boot by turning it

8



Turn the protrusion of housing toward the bottom and unite it to the body.

- Completion.

## 2. Reassembling

1



-Pull out the housing and then separate them by turning the screw cap

2



-Pull the fiber connecting holder in reverse with procedure 8. And then, pull out the c able and reassemble.



SC/APC Quick Assmbly connector



Tools or kits