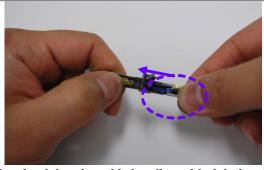

Insert optical cable into the fiber guide on the boot.
 when it is checked the bending of cable as above, stop inserting,

 -And maintaining the cable bending with right hand, push the connecting holder forward to the end and fix the fiber. 7