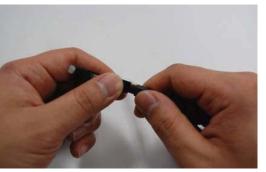

-Take the boot cover down ,connect the screw cap with boot by turning it

8

Turn the protrusion of housing toward the bottom and unite it to the body.

- Completion.