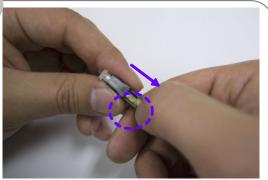

## 2. Reassembling

1

-Pull out the housing and then separate them by turning the screw cap

2

-Pull the fiber connecting holder in reverse with procedure 8. And then, pull out the c able and reassemble.

SC/APC Quick Assmbly connector