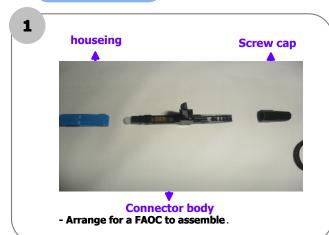

## Quick Assembly Connector (QAC/SC) Assembly Manual

## 2. Reassembling

1

-Pull out the housing and then separate them by turning the screw cap

2

-Pull the fiber connecting holder in reverse with procedure 8. And then, pull out the c able and reassemble.

SC/APC Quick Assmbly connector