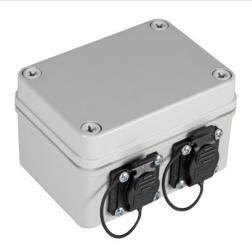

#### Description

 $\textbf{Housing:} \ \text{Complete with 2} \ x \ \text{Cat.6A RJ45 Keystone, IP67 strip for patch cable IP67 (K8670.x) and 2} \ x \ \text{cable glands}$ 

M16

Housing entry: 2 x cable glands M16 for data cable (reference Cat.7 UC900)

Housing outlet: 2 x Cat.6A RJ45 Keystone with IP67 strip

Plastic housing

Dimension W x H x D: 80 x 45 x 110 mm

Recommended Patch Cable: K8670.x

| . (7.1)              |
|----------------------|
| A (TIA)              |
| A (TIA)              |
| alse                 |
| alse                 |
| rue                  |
| alse                 |
| rews                 |
| 45 8(8)              |
|                      |
| astic                |
| 5A                   |
| rue                  |
| rue                  |
| alse                 |
| al<br>al<br>al<br>al |