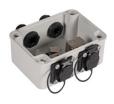

#### Description

 $\textbf{Housing:} \ \text{Complete with 2} \ x \ \text{Cat.6A RJ45 Keystone, IP67 strip for patch cable IP67 (K8670.x) and 2} \ x \ \text{cable glands}$ 

M16

Housing entry: 2 x cable glands M16 for data cable (reference Cat.7 UC900)

Housing outlet: 2 x Cat.6A RJ45 Keystone with IP67 strip

Plastic housing

Dimension W x H x D: 80 x 45 x 110 mm

Recommended Patch Cable: K8670.x

| . (7.1)              |
|----------------------|
| A (TIA)              |
| A (TIA)              |
| alse                 |
| alse                 |
| rue                  |
| alse                 |
| rews                 |
| 45 8(8)              |
|                      |
| astic                |
| 5A                   |
| rue                  |
| rue                  |
| alse                 |
| al<br>al<br>al<br>al |