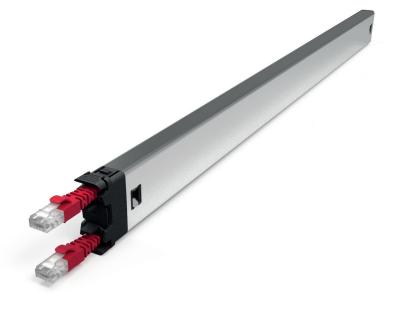

### **INSTEAD OF** 800MM WIDE

**600MM CABINETS** The **PATCHBOX®** uses flat patch cords, 100% tested according to ISO Class E Standards (Category 6). Our flat patch cords only use 1/4 of the space a conventional patch cord would need. With that and our cable management, the Patchcatch™, those extra 200mm cabinet isn't needed anymore.