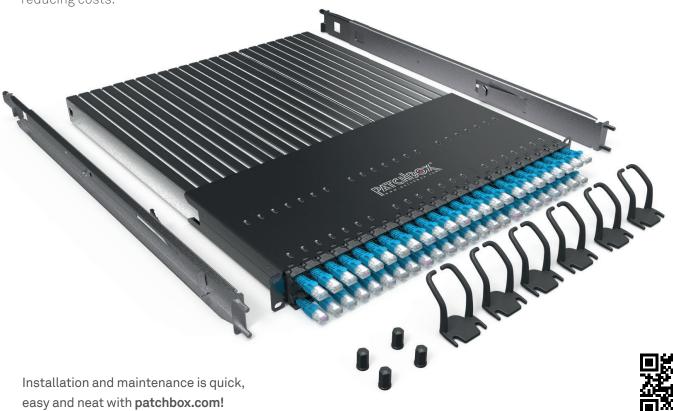

## The Award Winning Cabling System

The **PATCHBOX® Plus+** is the state of the art cable management system; fast and neat. It replaces conventional cable management and patch cords completely with an all-in-one solution.

The PATCHBOX® Plus+ with its retractable cables, provides the user with the exact cable length needed. No more overly long cables, creating a cabinet full of cable spaghetti. Installation time is dramatically reduced and due to the clean setup maintenance can even be done remotely further reducing costs.