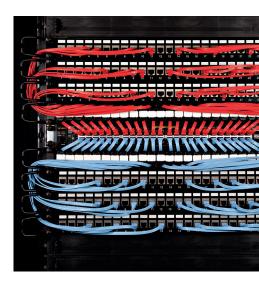

The PATCHBOX® Plus+ with its retractable cables, provides the user with the exact cable length needed. No more overly long cables, creating a cabinet full of cable spaghetti. Installation time is dramatically reduced and due to the clean setup maintenance can even be done remotely further reducing costs.

### **INSTEAD OF** 800MM WIDE

**600MM CABINETS** The **PATCHBOX®** uses flat patch cords, 100% tested according to ISO Class E Standards (Category 6). Our flat patch cords only use 1/4 of the space a conventional patch cord would need. With that and our cable management, the Patchcatch™, those extra 200mm cabinet isn't needed anymore.