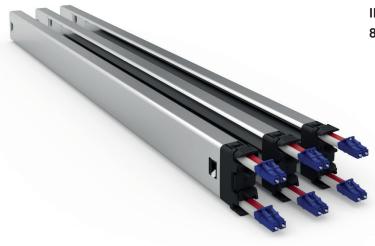

### **INSTEAD OF** 800MM WIDE

**600MM CABINETS** The **PATCHBOX®** uses flat patch cords, 100% tested according to ISO Class E Standards (Category 6). Our flat patch cords only use 1/4 of the space a conventional patch cord would need. With that and our cable management, the Patchcatch™, those extra 200mm cabinet isn't needed anymore.