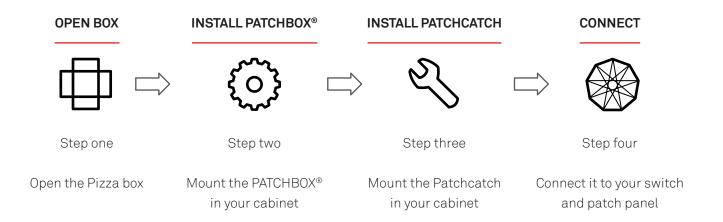

------------------------|---------------------------------------------------------------------------------------------------------------------|-----------------|-----------------------------------------------------------------------------|
| 10X FASTER<br>MAINTENANCE | Due to the perfect overview and<br>the cables in the right place,<br>maintenance is sped up by the<br>factor of 10! | Stays Neat      | You will not have any cable clutter anymore because of perfect patching.    |
| Cable Managemen           | at Cable management reinvented and included. No more traditional cable management needed.                           | 5 Year Warranty | We will replace it if it breaks.                                            |

# The PATCHBOX® Plus+ Is Super Easy To Use

ONLY 4 STEPS ARE REQUIRED







# Patch neat. Patch fast. PATCHBOX® Plus+

MADE BY NETWORK ENGINEERS







Official PATCHBOX® Reseller

#### PATCHBOX GmbH

Phorusgasse 8 | 17 1040 Vienna Austria

+43 1 99 71 960 patchbox.com office@patchbox.com