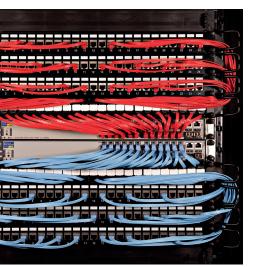

The PATCHBOX® Plus+ with its retractable cables, provides the user with the exact cable length needed. No more overly long cables, creating a cabinet full of cable spaghetti. Installation time is dramatically reduced and due to the clean setup maintenance can even be done remotely further reducing costs.

#### **BETTER AIRFLOW**

800mm wide cabinets are used mainly because of the extra space on the right and left side of the 19" mountings. That extra space is commonly used to hide and store excess cable. The problem with that is, most active components have their fans on the side and those are blocked from the cable clutter. Overheating can cause a lot of unwanted downtime and extra maintenance.

### **INSTEAD OF** 800MM WIDE

**600MM CABINETS** The **PATCHBOX®** uses flat patch cords, 100% tested according to ISO Class E Standards (Category 6). Our flat patch cords only use 1/4 of the space a conventional patch cord would need. With that and our cable management, the Patchcatch™, those extra 200mm cabinet isn't needed anymore.