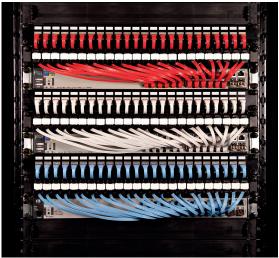

## **EASY**

Only accurate documentation **DOCUMENTATION** is good documentation. Forget about sticky labels, forget about expensive third party or manufacturer labeling solutions. We provide you with tear off labels that simply slide onto the front of each cassette. Depending on your setup, you just have to write i.e. "A1" on the label and due to the physical switch port assignation to the cassettes (cassette 1 is connected to switch port 1 and so on) you see with an blink of the eye what your connections are.

> You can now fit four 600mm network cabinets in the same space as three 800mm cabinets.

| Logic                     | Achieve the impossible! An overview in your cabinets, and know in any situation what is connected.                  | Fluke Certified | Every single cable, fibre and copper, is tested according to ISO standards. |
|---------------------------|---------------------------------------------------------------------------------------------------------------------|-----------------|-----------------------------------------------------------------------------|
| 10X FASTER<br>MAINTENANCE | Due to the perfect overview and<br>the cables in the right place,<br>maintenance is sped up by the<br>factor of 10! | Stays Neat      | You will not have any cable clutter anymore because of perfect patching.    |
| Cable Managemen           | at Cable management reinvented and included. No more traditional cable management needed.                           | 5 Year Warranty | We will replace it if it breaks.                                            |