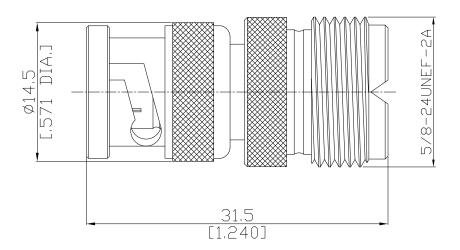

# Item nr 20105017

## Technical Data Sheet

Adaptor plug/jack BNC plug (male) / UHF jack (female)

All dimensions are in mm [inch] Tolerances according to DIN ISO 2768-mH