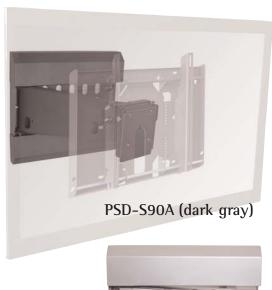

## Swingout Arm Update

## PSD-S90 & PSD-S180 now shipping with decorative covers, cable management.

Premier Mounts is pleased to announce improvements, at no additional cost, on its popular line of articulating swingout arms for large flat-panel displays. Known for robust construction and smooth articulation, the PSD-S90 and PSD-S180 will now ship with decorative covers for improved overall aesthetics. The covers hide all mounting hardware as well as any power/signal knockouts. Cable management within the arms is standard on all models.

## **Swingout Arms**

Model Suggested List PSD-S90 \$294.99

PSD-S180

\$399.99

205 Westwood Ave, Long Branch, NJ 07740 Phone: 866-94 BOARDS (26273) / (732)-222-1511 Fax: (732)-222-7088 | E-mail: sales@touchboards.com