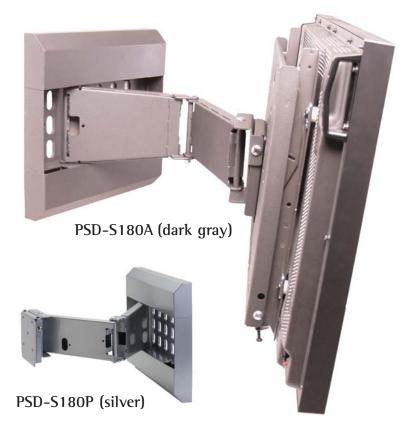

## Swingout Arm Update

## PSD-S90 & PSD-S180 now shipping with decorative covers, cable management.

Premier Mounts is pleased to announce improvements, at no additional cost, on its popular line of articulating swingout arms for large flat-panel displays. Known for robust construction and smooth articulation, the PSD-S90 and PSD-S180 will now ship with decorative covers for improved overall aesthetics. The covers hide all mounting hardware as well as any power/signal knockouts. Cable management within the arms is standard on all models.

## **Swingout Arms**

Model Suggested List PSD-S90 \$294.99

PSD-S180

\$399.99

205 Westwood Ave, Long Branch, NJ 07740 Phone: 866-94 BOARDS (26273) / (732)-222-1511 Fax: (732)-222-7088 | E-mail: sales@touchboards.com