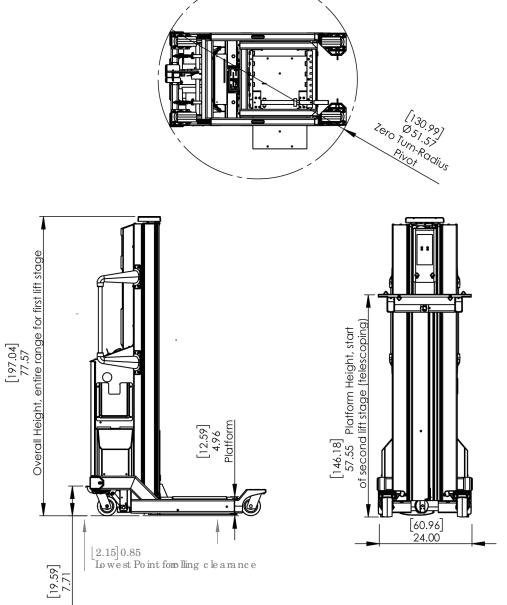

Weight: 539 lbs [244.49 kg]

Shipping Weight: 700 lbs [317.51 kg]

Zero Turn Radius (can pivot on axis when front casters are unlocked)

Aisle and "T" Intersection turn limit: 34" [86.36 cm]

Side Shelf distance: 6" each side - 12" total travel [30.48 cm]

Minimum Aisle Width: 25" [63cm] Shelf upper load limit: 8' [243.80 cm] Shelf lower limit: 4.96" [12.59 cm]

Maximum load capacity rating: 1000 lbs [453.59 kg]

phone (602) 254-1557 fax (602) 254-1975 821 N 2nd St. Phoenix, AZ 85004 www.ServerLift.com PART NO.