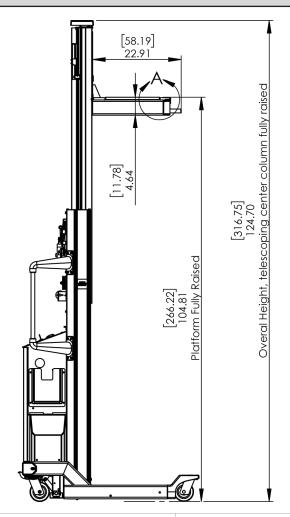

Weight: 539 lbs [244.49 kg]

Shipping Weight: 700 lbs [317.51 kg]

Zero Turn Radius (can pivot on axis when front casters are unlocked)

Aisle and "T" Intersection turn limit: 34" [86.36 cm]

Side Shelf distance: 6" each side - 12" total travel [30.48 cm]

Minimum Aisle Width: 25" [63cm] Shelf upper load limit: 8' [243.80 cm] Shelf lower limit: 4.96" [12.59 cm]

Maximum load capacity rating: 1000 lbs [453.59 kg]

phone (602) 254-1557 fax (602) 254-1975 821 N 2nd St. Phoenix, AZ 85004 www.ServerLift.com PART NO.