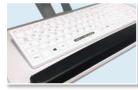

## **Specifications**

- Compact full sized wireless keyboard
- Silicone covered washable keyboard
- Scissor key technology for optimal key force experience
- Replaceable cover
- Rechargeable battery. Charges over cable connected to USB port
- Connections: USB Dongle, 2.4 GHz

- System Requirements: USB port
- Compliance: IP65, CE, WEEE, RoHS, REACH
- Colour: Hygienic white
- Size: 34.5 x 11.5 x 2.5 cm
- Weight: 318 g
- Storage temperature: -5 °C to 55 °C

- Operating temp: 0 °C to 55 °C
- Platform: Windows only
- Layout: 99 keys including 12 function keys
- Warranty 2 year