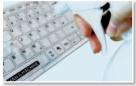

## MAN & MACHINE Its Cool Flat Wireless It's freedom. Position your keyboard where it suits you with no cable restraints. The wireless medical

EASY TO DISINFECT





FITS INTO
HYGIENE PROTOCOLS

keyboard with the speed and feel of a standard keyboard.



USE STANDARD HOSPITAL APPROVED DISINFECTANTS

**EASY TO USE** 



TACTILE FEEL AND SPEED OF STANDARD KEYBOARD

COMPACT FORMAT



FITS ON KEYBOARD TRAYS
AND CARTS

FLAT SURFACE



KEEPS GERMS OUT

HIGH VISIBILITY



DETECT INFECTIOUS
SPLATTER INSTANTLY

SAFE CHOICE



REE OF ANTIMICROBIA
COATING

## **Specifications**

- Compact full sized wireless keyboard
- Silicone covered washable keyboard
- Scissor key technology for optimal key force experience
- Replaceable cover
- Rechargeable battery. Charges over cable connected to USB port
- Connections: USB Dongle, 2.4 GHz

- System Requirements: USB port
- Compliance: IP65, CE, WEEE, RoHS, REACH
- Colour: Hygienic white
- Size: 34.5 x 11.5 x 2.5 cm
- Weight: 318 g
- Storage temperature: -5 °C to 55 °C

- Operating temp: 0 °C to 55 °C
- Platfo