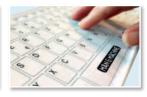

## MAN & MACHINE Its Cool Flat Wireless It's freedom. Position your keyboard where it suits you with no cable restraints. The wireless medical

EASY TO DISINFECT





FITS INTO
HYGIENE PROTOCOLS

keyboard with the speed and feel of a standard keyboard.



USE STANDARD HOSPITAL APPROVED DISINFECTANTS

**EASY TO USE** 



TACTILE FEEL AND SPEED OF STANDARD KEYBOARD

COMPACT FORMAT



FITS ON KEYBOARD TRAYS
AND CARTS

FLAT SURFACE



KEEPS GERMS OUT

HIGH VISIBILITY



DETECT INFECTIOUS
SPLATTER INSTANTLY

SAFE CHOICE



REE OF ANTIMICROBIA
COATING

## **Specifications**

- Compact full sized wireless keyboard
- Silicone covered washable keyboard
- Scissor key technology for optimal key force experience
- Replaceable cover
- Rechargeable battery. Charges over cable connected to USB port
- Connections: USB Dongle, 2.4 GHz

- System Requirements: USB port
- Compliance: IP65, CE, WEEE, RoHS, REACH
- Colour: Hygienic white
- Size: 34.5 x 11.5 x 2.5 cm
- Weight: 318 g
- Storage temperature: -5 °C to 55 °C

- Operating temp: 0 °C to 55 °C
- Platform: Windows only
- Layout: 99 keys including 12 function keys
- Wa