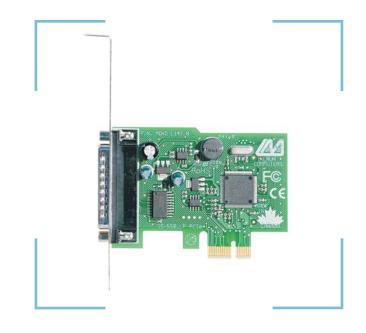

# **LAVA SSerial-PCIe**

PCle Bus Single 16550 Serial Board

#### **Features & Benefits**

- Adds one 9-pin 16550 UART serial port to PCle equipped PCs
- Port is capable of a maximum throughput rate of 115.2 kbps
- Easy Plug and Play installation—automatically selects next available IRQ and I/O addresses
- Includes LAVA Com Port Redirect Utility for renaming Com ports—allows for backward compatibility with software that supports Com 1-4 only
- Compatible with any RS-232 serial peripheral
- LAVA Lifetime Warranty

#### Connectors

• One DB-9 male RS-232