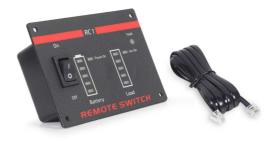

# Remote control panel for EG-PWC-PS power inverter series

EG-PWC-PSWRC-01

- Easy remote control panel for EnerGenie Power Inverters
- Provides practical information about the battery status and power output

### **Features**

- Wired remote control panel for EnerGenie power inverters from the EG-PWC-PS pure sinewave series
- Practical power switch
- Multiple LED status indicators (DC input, AC output, load value, battery capacity, and possible fault state )

## Package contents

Control panel Data cable, 3 m User manual