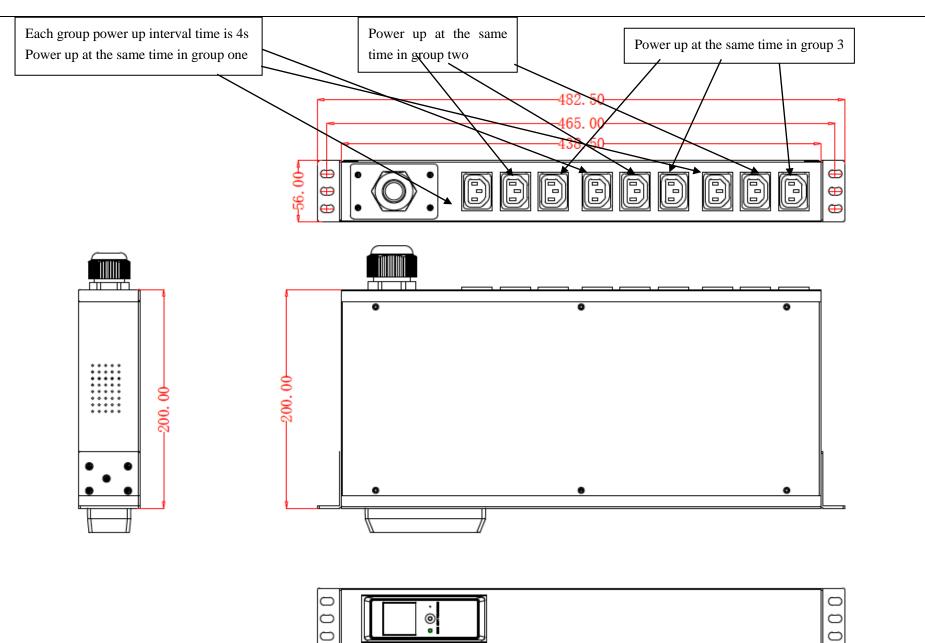

## **SPDU Specification**

| Product Name             | Part N                                                                  | •                                              | Customer's Part No. |        |
|--------------------------|-------------------------------------------------------------------------|------------------------------------------------|---------------------|--------|
| SPDU                     | 201139                                                                  |                                                | To be confirmed     |        |
| Srbu                     |                                                                         |                                                | To be confirmed     |        |
| Technical Specification  |                                                                         |                                                |                     |        |
| Input                    | Input Plug                                                              | IEC60309 16A(3P+N+E) plug                      |                     |        |
|                          | Rating voltage                                                          | 380VAC 50/60Hz                                 |                     |        |
|                          | Rating current                                                          | 3x16A                                          |                     |        |
|                          | Max. power                                                              | 3x4000W                                        |                     |        |
|                          | Cable specification                                                     | 5x2.5mm2x3M                                    |                     |        |
| Output                   | Outlet standard                                                         | IEC 320 C13 sockets [9]                        |                     |        |
|                          | Rating output voltage                                                   | 250VAC                                         |                     |        |
|                          | Rating current                                                          | 16A                                            |                     |        |
|                          | Digital ammeter                                                         | NO ■LED □ LCD                                  |                     |        |
| Interior connection wire | ☐ 16AWG ☐ 14AWG ■ 12AWG ☐ other                                         |                                                |                     |        |
| Product size             | $L \times W \times H = 482.50 \times 56 \times 10^{-10}$                | Color Black                                    |                     |        |
| Product label            | Logo                                                                    |                                                |                     |        |
|                          | Product name                                                            | Sequential Controlling Power Distribution Unit |                     |        |
|                          | Specification model                                                     | 20113992                                       |                     |        |
|                          | Voltage/current                                                         | 380VAC 3x16A                                   |                     |        |
|                          | Safety certification                                                    | CE                                             |                     |        |
|                          | RoHS                                                                    | RoHS                                           |                     |        |
|                          | Producer                                                                |                                                |                     |        |
| Main function            | Param                                                                   | eter                                           |                     | Remark |
| Outlet group sequential  | The outlets sequentially power on/off group by group, each phase with 3 |                                                |                     |        |
| power on/off             | groups, power up interval time is 4s.                                   |                                                |                     |        |
| Product drawing          |                                                                         |                                                |                     |        |