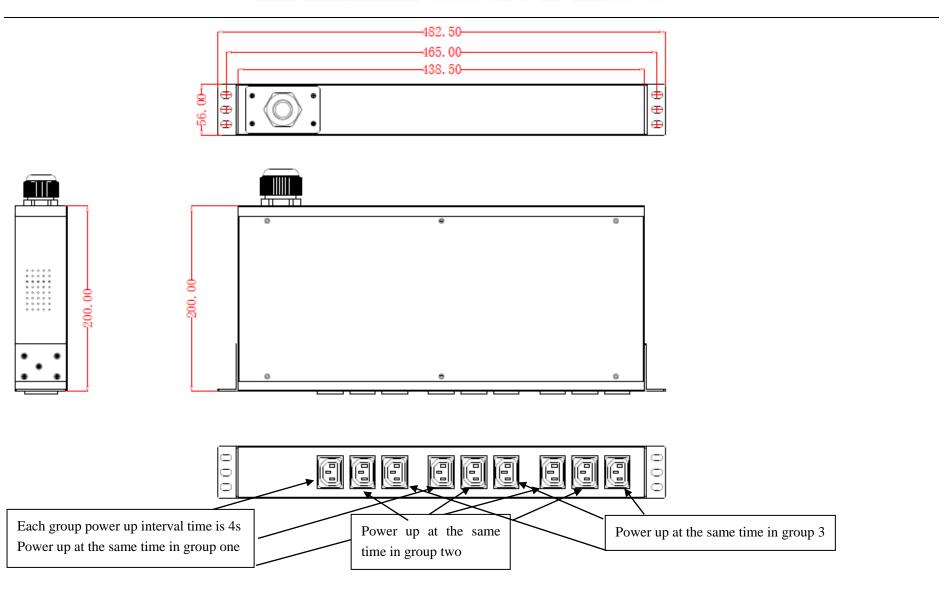

## **SPDU Specification**

Date: 20221122

| Product Name             | Part N                                                                  | Part No.                                       |                 | Customer's Part No. |  |
|--------------------------|-------------------------------------------------------------------------|------------------------------------------------|-----------------|---------------------|--|
| SPDU                     | 201139                                                                  | 991                                            | To be confirmed |                     |  |
| Technical Specification  |                                                                         |                                                |                 |                     |  |
| Input                    | Input Plug                                                              | IEC60309 16A(3P+N+E) plug                      |                 |                     |  |
|                          | Rating voltage                                                          | 380VAC 50/60Hz                                 |                 |                     |  |
|                          | Rating current                                                          | 3x16A                                          |                 |                     |  |
|                          | Max. power                                                              | 3x4000W                                        |                 |                     |  |
|                          | Cable specification                                                     | 5x2.5mm2x3M                                    |                 |                     |  |
| Output                   | Outlet standard                                                         | IEC 320 C13 sockets [9]                        |                 |                     |  |
|                          | Rating output voltage                                                   | 250VAC                                         |                 |                     |  |
|                          | Rating current                                                          | 16A                                            |                 |                     |  |
|                          | Digital ammeter                                                         | ■NO □LED □ LCD                                 |                 |                     |  |
| Interior connection wire | ☐ 16AWG ☐ 14AWG ■ 12AWG ☐ other                                         |                                                |                 |                     |  |
| Product size             | $L \times W \times H = 482.50 \times 56$                                | Color Black                                    |                 |                     |  |
| Product label            | Logo                                                                    |                                                |                 |                     |  |
|                          | Product name                                                            | Sequential Controlling Power Distribution Unit |                 |                     |  |
|                          | Specification model                                                     | 20113991                                       |                 |                     |  |
|                          | Voltage/current                                                         | 380VAC 3x16A                                   |                 |                     |  |
|                          | Safety certification                                                    | CE                                             |                 |                     |  |
|                          | RoHS                                                                    | RoHS                                           |                 |                     |  |
|                          | Producer                                                                |                                                |                 |                     |  |
| Main function            | Param                                                                   | Parameter                                      |                 | Remark              |  |
| Outlet group sequential  | The outlets sequentially power on/off group by group, each phase with 3 |                                                |                 |                     |  |
| power on/off             | groups, power up interval time is 4s.                                   |                                                |                 |                     |  |
| Product drawing          |                                                                         |                                                |                 |                     |  |