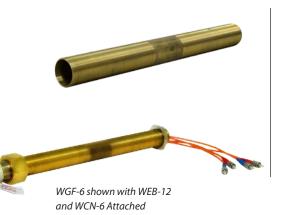

#### Description

WGF-12.

The WEB and WET extension tubes allow or easier pass through of fiber through think walls and penetrations. WEB tubes are made of brass and have external threads which match the WGF-6, WGF-461 and WGF-4. They require a WCN-6 Waveguide Coupling Nut to attatch them to the Waveguide Filter. The WET tubes are made of PVC and are internally threaded. These attach directly to a the Waveguide Filters without the need for a separate coupling nut. The WET-18-A fits the WGF-6, WGF-461 and WGF-4 while the WET-18-B fits the

#### Ordering Info

**WEB-6** - Waveguide extension tube, brass, 6" long, for extending WGF-4, WGF-6, WGF-461 Waveguides

WEB-12 - Waveguide extension tube, brass, 12" long, for extending WGF-4, WGF-6, WGF-461 Waveguides