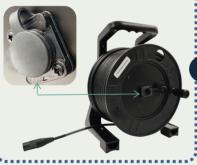

Assembled on a lightweight & rugged & durable reel, the cable end is terminated using a male Lockable connector carriers with a robust metal shell and push-pull locking system with male RJ45 plug, while the chassis side is fitted with a female Lockable chassis connector.

# Lockable Push-Pull Connector