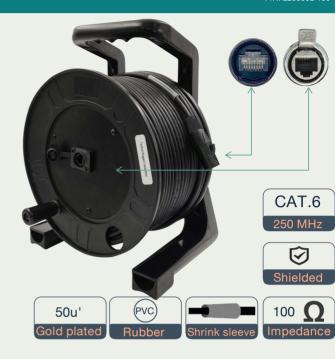

### CAT.6 Ultra Rugged Shielded Tactical Cable Reel

P/N: 220509L-150

Direktronik provide Tactical grade shielded CAT.6 Ultra Rugged Cable Reel which is specifically designed for digital Audio-over-Ethernet networking and real-time processing solutions.

Assembled on a lightweight & rugged & durable reel, the cable end is terminated using a male Lockable connector carriers with a robust metal shell and push-pull locking system with male RJ45 plug, while the chassis side is fitted with a female Lockable chassis connector.

Ultra flexible rubber outer jacket materials let the drum cable withstands repeated deployment and retrieval in harsh environments while maximizing cable protection.

# CAT.6 Ultra Rugged Shielded Tactical Cable Reel

P/N: 2200509L-150

| Specification                                                                      | CAT.6                                                                                                  |
|------------------------------------------------------------------------------------|--------------------------------------------------------------------------------------------------------|
| Shielding                                                                          | U/FTP                                                                                                  |
| Connection Type                                                                    | Lockable RJ45                                                                                          |
| Connector A                                                                        | CAT.6 Lockable Push-pull Male Connector                                                                |
| Connector B                                                                        | CAT.6 Lockable Push-pull Female Connector                                                              |
| Conductor Material                                                                 | Stranded Bare Copper                                                                                   |
| Conductor Type                                                                     | 26AWG                                                                                                  |
| Cable OD                                                                           | 6.5mm                                                                                                  |
| Transmissibility                                                                   | 10Base-T, 100Base-TX, 1000Base-T & 10GBase-T gigabit                                                   |
| Cable Jacket                                                                       | Ultra-flexible Rubber Jacket                                                                           |
| Cable Length                                                                       | 50m   150ft                                                                                            |
| Lockable Male + Lockable Female  SF/UTP CAT.5E  24AWG   OD:7.8mm  Bi-Jacketed  90m | Lockable Male + Lockable Female  U/FTP CAT.6  26AWG   OD:6.5mm  Rubber Jacket  More Audio Network  50m |
| UTP CAT.6                                                                          | Cable Reels S/FTP CAT.6A                                                                               |
| 24AWG   OD:7.0mm  Bi-Jacketed  50m   80m                                           | 24AWG   OD:8.7mm  Bi-Jacketed  70m                                                                     |
| RJ45 male *2                                                                       | Lockable Male *2                                                                                       |