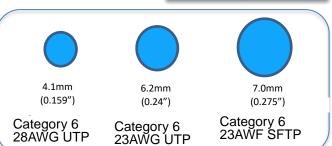

# Φ 4.1mm 28AWG Key Features

- Designed for high density environments ( data centers and telecom rooms) where space is at a premium.
- ♦ Fluke channel test up to 50 meters
- ♦ 28AWG solid copper with OD:4.1mm,occupying only 60% size of 23AWG Copper cable.
- ♦ Better airflow and cooling performance.
- ♦ Meet IEEE 802.3af & IEEE 802.3at for PoE.
- ♦ Length: 100m/reel; 305m/easy pulling box
- ♦ LSZH & PVC Jacket available.