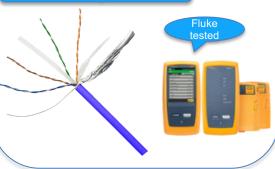

♦ Fluke channel test up to 50 meters
- ♦ 28AWG solid copper with OD:4.1mm,occupying only 60% size of 23AWG Copper cable.
- ♦ Better airflow and cooling performance.
- ♦ Meet IEEE 802.3af & IEEE 802.3at for PoE.
- ♦ Length: 100m/reel; 305m/easy pulling box
- ♦ LSZH & PVC Jacket available.

# See the big difference



### **Application:**

Ideally for high density cabling solution which reduces the amount of cable space required in each individual rack, increase cable pathway capacities saving you time, money and resources. This innovative small cable allows for tighter bend radius and provides flexibility when installing.

# Slim Cable, Big Benefit

### 50% space saving



### **Better Airflow & Cooling**



Slim Cabling

VS Traditional Cabling

# Available in F/UTP 28AWG Installing cable