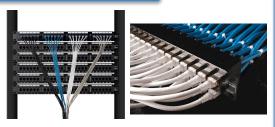

### **Application:**

Ideally for high density cabling solution which reduces the amount of cable space required in each individual rack, increase cable pathway capacities saving you time, money and resources. This innovative small cable allows for tighter bend radius and provides flexibility when installing.

### **Better Airflow & Cooling**

Slim Cabling

VS Traditional Cabling