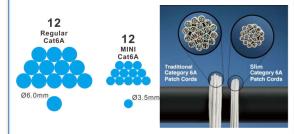

Key Features

- Designed for high density environments ( data centers and telecom rooms) where space is at a premium.
- ♦ Fluke channel test up to 50 meters
- ♦ 28AWG solid copper with OD:4.1mm,occupying only 60% size of 23AWG Copper cable.
- ♦ Better airflow and cooling performance.
- ♦ Meet IEEE 802.3af & IEEE 802.3at for PoE.
- ♦ Length: 100m/reel; 305m/easy pulling box
- ♦ LSZH & PVC Jacket available.

# See the big difference



### **Application:**

Ideally for high density cabling solution which reduces the amount of cable space required in each individual rack, increase cable pathway capacities saving you time, money and resources. This innovative small cable allows for tighter bend radius and provides flexibility when installing.

# Slim Cable, Big Benefit

### 50% space saving



### **Better Airflow & Cooling**



Slim Cabling

VS Traditional Cabling

# Available in F/UTP 28AWG Installing cable