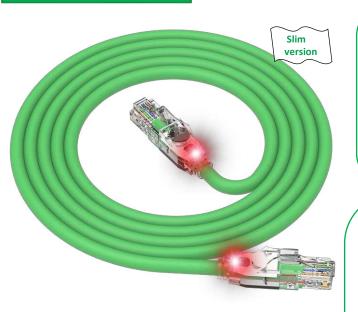

# Self-Tracing Smart

## Cat.6A 28AWG Slim Patch Cable With LED Light

#### Self-trace

Simply press at either ends of the cable, both LED will illuminate at both ends.

To be continued on next page...