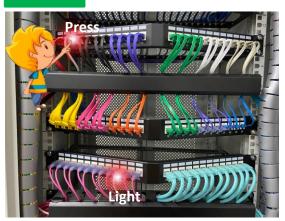

#### Applications

This cable is ideally designed for data center.It allows the cable ends to be easily identified without unplugging. It dramatically reduces downtime by providing instant cable identification for maintenance and efficient mistake resolution.

Smart Cable, Big Benefit

#### Self-trace

Simply press at either ends of the cable, both LED will illuminate at both ends.

To be continued on next page...