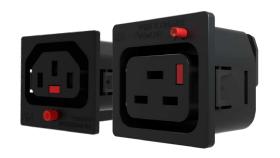

## **UNIQUE PATENTED LOCKABLE FEMALE C13 & C19 IEC CONNECTORS AND OUTLETS**

**CONNECTORS AND OUTLETS CAN BE USED** WITH STANDARD IEC PLUGS AND INLETS.

**SUITABLE FOR USE WITH 'ANY STANDARD'** C14 OR C20 INLET

- Protects appliances that are vulnerable to vibration
- · Connector cannot be accidentally pulled or vibrated out of the inlet