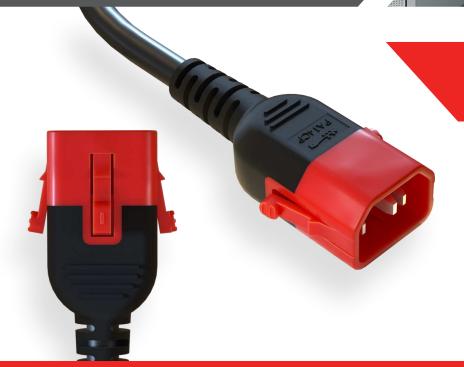

Artikelnr: 20112883

IEC LOCK

NEW C14 IEC LOCK+DUAL LOCKING
CONNECTOR

ENHANCED RANGE OF IEC LOCK...

## C14 IEC DUAL LOCKING CONNECTOR

- Secure Locking **Side** and **Bottom** Tabs
- C14 Connector cannot be accidentally pulled or vibrated out of the outlet
- A European, USA & Canada, Australian, and Japanese approved Dual Locking C14 IEC LOCK Connector that will lock into most C13 outlets
- Patent Pending

LOCKING MECHANISM

BOTTOM RELEASE LOCKING MECHANISM

PREVENTS ACCIDENTAL DISCONNECTION

C14 LOCKABLE CONNECTOR