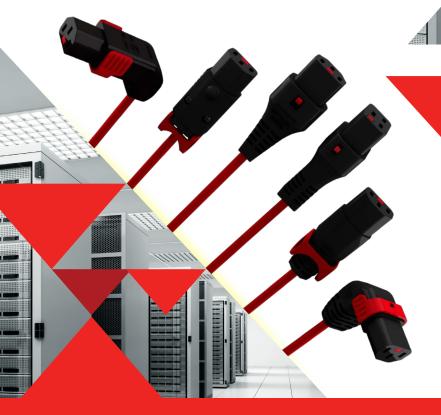

## **REWIREABLE**

- Rewireable offering total flexibility when assembling cables
- LSZH Low Smoke Zero Halogen
- Available in all angles

**GUARDS AGAINST ACCIDENTAL DISCONNECTION OF COMPUTERS, SERVERS** AND MOST ELECTRICAL APPLIANCES

For extra protection use both to ensure against accidental removal of power cables connected to PDU's, Servers, Network devices etc.