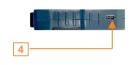

# **Interface Description**

| No. | Function | Description                                                           |
|-----|----------|-----------------------------------------------------------------------|
| 1   | VFL      | VFL Port                                                              |
| 2   |          | LED Flashlight                                                        |
| 3   | ОРМ      | Optical Powermeter Port                                               |
| 4   |          | Type-C USB Charging Port                                              |
| 5   |          | RJ-45 Port and RJ-45 Remote Module<br>used for Patchcord Wiremap Test |