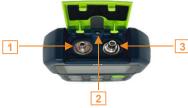

# **Interface Description**

| No. | Function | Description                                                           |
|-----|----------|-----------------------------------------------------------------------|
| 1   | VFL      | VFL Port                                                              |
| 2   |          | LED Flashlight                                                        |
| 3   | ОРМ      | Optical Powermeter Port                                               |
| 4   |          | Type-C USB Charging Port                                              |
| 5   |          | RJ-45 Port and RJ-45 Remote Module<br>used for Patchcord Wiremap Test |