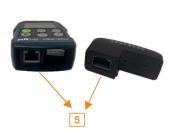

# **Interface Description**

| No. | Function | Description                                                           |
|-----|----------|-----------------------------------------------------------------------|
| 1   | VFL      | VFL Port                                                              |
| 2   |          | LED Flashlight                                                        |
| 3   | ОРМ      | Optical Powermeter Port                                               |
| 4   |          | Type-C USB Charging Port                                              |
| 5   |          | RJ-45 Port and RJ-45 Remote Module<br>used for Patchcord Wiremap Test |