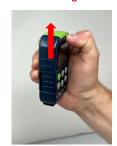

# How to open the CableMaster FO top cover!

Wrong

Don't use violence to open it up!

Correct

Press in gently to release the latch!

Correct

The Top cover can be opened easily!

IT Networks