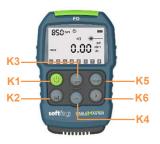

### **Panel Definition**

| Key   | Short Press                                                                                                                          | Long Press                           |
|-------|--------------------------------------------------------------------------------------------------------------------------------------|--------------------------------------|
| К1    | Power ON (Short Press after power on to disable Auto-Power-OFF Function) Save the current Reference value in Calibration-Mode (CAL)  | Power OFF                            |
| К2    | Recall of stored data (up to 50 results)                                                                                             | Save current value                   |
| кз    | Switch Units (db, dBm, mW)  Value increase by 0.05 dB in Calibration-Mode (CAL)  Recall / Scroll the stored Data                     | Set current Power as Reference value |
| К4    | VFL Button, switch CW/1Hz/2Hz working Mode<br>Value decrease by 0.05 dB in Calibration-Mode (CAL)<br>Recall / Scroll the stored Data |                                      |
| К5    | Turn ON/OFF Screen Backlight                                                                                                         | Flashlight                           |
| К6    | Wavelength selection<br>850/1300/1310/1490/1550/1625/1650                                                                            |                                      |
| K2+K5 | Enter/Quit Calibration-Mode (CAL)                                                                                                    |                                      |
| K3+K5 | Restore factory calibration value settings                                                                                           |                                      |