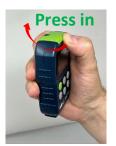

# How to open the CableMaster FO top cover!

Wrong

Don't use violence to open it up!

Correct

Press in gently to release the latch!

Correct

The Top cover can be opened easily!

IT Networks