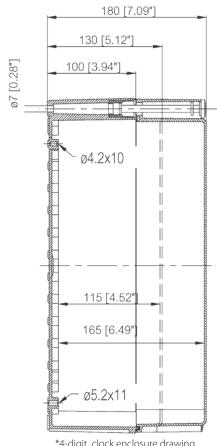

\*4-digit clock enclosure drawing

Certifications

Optional NEMA enclosures for Inova OnTime 4- and 6-digit digital network clocks have a transparent polycarbonate cover. Polycarbonate enclosures are watertight, dust tight and corrosion resistant.

Included with the enclosure are: base with hardware screws for accessory mounting, cover with PUR gasket and polyamide cover screws.

4-digit 6-digit

**UL** Listed

| Dimensions   | 14.9 x 7.4 x 5.1 inches (378 x 188 x 130 mm) | 22 x 10.9 x 5.1 inches (558 x 278 x 130 mm) |
|--------------|----------------------------------------------|---------------------------------------------|
| Part Numbers | ONT4NEMA                                     | ONT6NEMA                                    |
| Features     | Watertight, dust tight, corrosion resistant  |                                             |
| Color        | Transparent                                  |                                             |
|              |                                              |                                             |