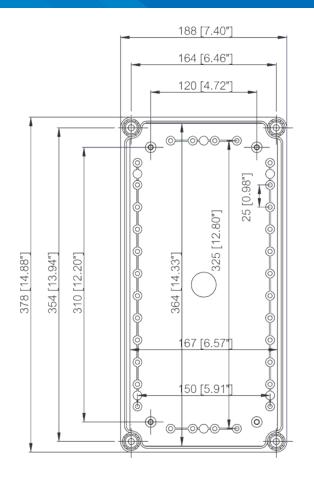

\*4-digit clock enclosure drawing

Certifications

Optional NEMA enclosures for Inova OnTime 4- and 6-digit digital network clocks have a transparent polycarbonate cover. Polycarbonate enclosures are watertight, dust tight and corrosion resistant.

Included with the enclosure are: base with hardware screws for accessory mounting, cover with PUR gasket and polyamide cover screws.

4-digit 6-digit

**UL** Listed

| Dimensions   | 14.9 x 7.4 x 5.1 inches (378 x 188 x 130 mm) | 22 x 10.9 x 5.1 inches (558 x 278 x 130 mm) |
|--------------|----------------------------------------------|---------------------------------------------|
| Part Numbers | ONT4NEMA                                     | ONT6NEMA                                    |
| Features     | Watertight, dust tight, corrosion resistant  |                                             |
| Color        | Transparent                                  |                                             |
|              |                                              |                                             |