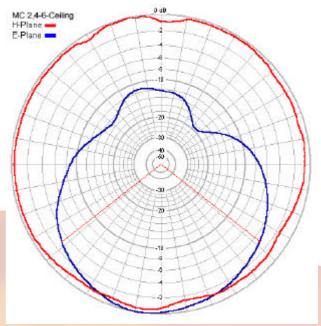

## **Electrical specifications**

| <ul> <li>Frequency range</li> </ul>          | 2400-2500MHz    |
|----------------------------------------------|-----------------|
| <ul> <li>Gain at center frequency</li> </ul> | 5,0dBi          |
| <ul> <li>-3dB Beam Width</li> </ul>          | 104°            |
| <ul> <li>VSWR max on full band</li> </ul>    | 1,8:1           |
| <ul> <li>Max power handling</li> </ul>       | 50W             |
| <ul> <li>Impedance</li> </ul>                | <b>50</b> 1     |
| <ul> <li>Polarization</li> </ul>             | Circular        |
| <ul> <li>Coax cable, RG316</li> </ul>        | 0,5m            |
| <ul> <li>Connector</li> </ul>                | To be specified |
| (RP SMA_SMA_MC card_MMCX_RPMMCX or)          |                 |