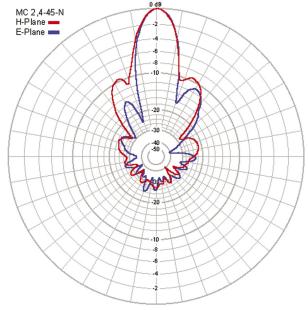

### 45cm Parabolic Antenna 2,3-2,5GHz

Part no. MC 2,4-45-N

## **Electrical specifications**

| • | Frequency range                         | 2300-2500MHz      |
|---|-----------------------------------------|-------------------|
| • | Gain at center frequency                | 17,9dBi           |
| • | -3dB beam width                         | 18,5°             |
| • | VSWR max on full band                   | 1,8:1             |
| • | Max power handling                      | 50W               |
| • | Impedance                               | 50Ω               |
| • | Polarization                            | Linear / Vertical |
|   | Other polarization available on request |                   |
| • | Connector                               | "N" female        |