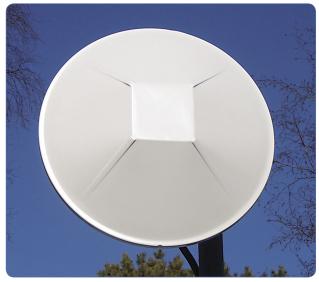

### 45cm Parabolic Antenna 2,3-2,5GHz

Part no. MC 2,4-45-N

#### **Mechanical specifications**

| • | Dish material                 | UV resistant ABS plastic |
|---|-------------------------------|--------------------------|
| ٠ | Radome material               | UV resistant ABS plastic |
| ٠ | Mounting hardware             | Stainless steel          |
| ٠ | All screws                    | 8mm                      |
| ٠ | Mast clamp                    | 25-65mm                  |
| ٠ | Temperature                   | -40 - +80°C              |
| ٠ | Antenna diameter total        | 470mm                    |
| ٠ | Weight with standard mounting | 2,0kg                    |