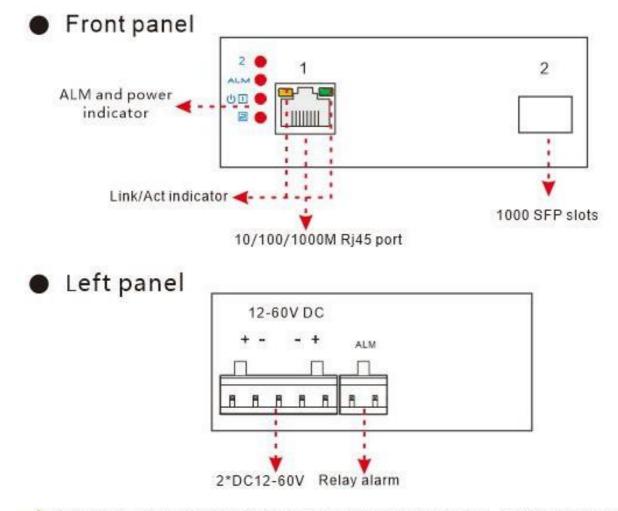

### Panel diagram

Attention 1: This product must be well grounded against lightning , please use better than 20# cable to connect the grounding terminal and ground.