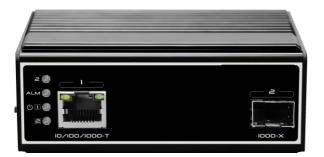

#### \* Overview

2-port industrial full gigabit switch that supports up to 1 \*10/100/1000M RJ45 port and 1\*1000M SFP slot.

It supports relay alarm for power off, network broken.

It has the characteristics of reliable work, strong and durable, high cost performance and so on. It can be used in security network video monitoring system, network engineering and other occasions.

#### Picture



#### ✤ Features

- With 1\*10/100/1000M RJ45 port and 1\*1000M SFP port;
- Supports relay alarm for power off, network broken;
- Supports 6KV surge protection, 6KV contact / 8KV air ESD protection;
- Supports working temperature -40°C~75°C.

### \* Specifications

| Parameter       | Specifications           |
|-----------------|--------------------------|
| Protection Levl | IP40                     |
| Power supply    | Powered by power adaptor |

| Range of voltage    | DC 12~60V                                                                                                          |
|---------------------|--------------------------------------------------------------------------------------------------------------------|
| Consumption         | Self consumption<5W