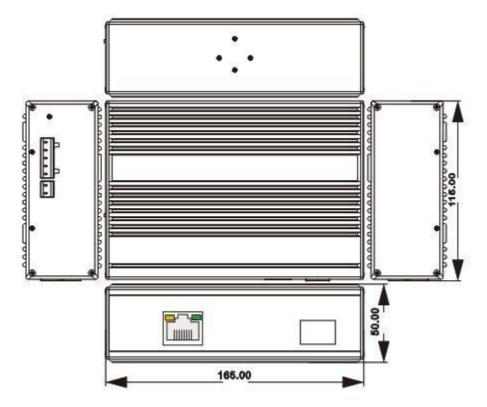

|
| Dimension(L×W×H)    | 101mm×65 mm×36mm                                                                                                   |
| Material            | Aluminum                                                                                                           |
| Colour              | Black                                                                                                              |
| Net-weight          | 300g                                                                                                               |

### Panel diagram



Attention 1: This product must be well grounded against lightning , please use better than 20# cable to connect the grounding terminal and ground.

## \* Dimensions



## \* Order information

| Model      | Description                                                                    |
|------------|--------------------------------------------------------------------------------|
| 2020121096 | With 1*10/100/1000M RJ45 port and 1*1000M SFP port;<br>2*DC12-60V power supply |
|            | Supports relay alarm function for power off, network broken.                   |