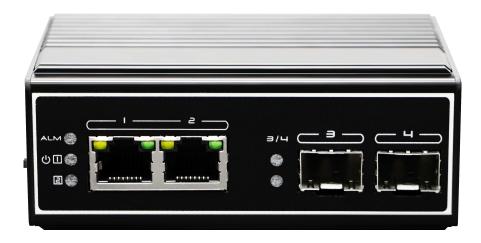

#### Picture

#### Overview

SFP slots.

4-port industrial full gigabit switch that supports up to 2 \*10/100/100M downlink ports and 2\*1000M

Fiber ports provides 2 modes through the dip switch, 100M mode and 1000M mode to adapt to variety needs. It supports relay alarm for power off, network broken.

#### **\*** Features

- ♦ With 2\*10/100/1000M downlink ports and 2\*1000M SFP ports;
- ♦ Fiber ports provides 2 modes through the dip switch, 100M mode and 1000M mode to adapt to variety needs;
- ♦ Supports relay alarm for power off, network broken;
- ♦ Supports 6KV surge protection, 6KV contact / 8KV air ESD protection;