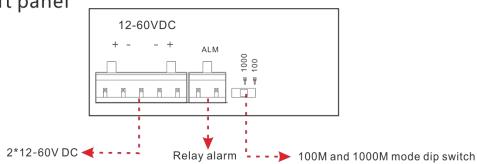

## **❖** Panel diagram

### Left panel

Attention 2: 100M and 1000M modes: It can be selected by dip switch.