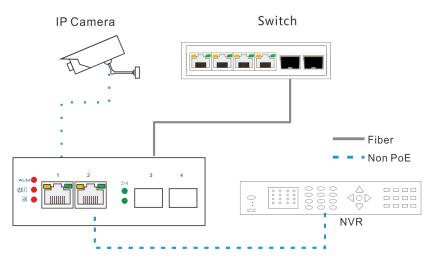

|
| Material                           | Metal                                                                                                            |
| Colour                             | Black                                                                                                            |
| Net-weight                         | 300g                                                                                                             |

## **❖** Panel diagram

### Front panel



2\*10/100/1000M RJ45 ports

Attention1: This product must be well grounded against lightning, please use better than 20# cable to connect the grounding terminal and ground.

### Left panel



Attention 2: 100M and 1000M modes: It can be selected by dip switch.

# **\*** Application



## **\*** Dimensions



### **❖** Order information

| Model    | Description                                                                                                                                                                                                                                                                                                                                                |
|----------|------------------------------------------------------------------------------------------------------------------------------------------------------------------------------------------------------------------------------------------------------------------------------------------------------------------------------------------------------------|
| 20115204 | With 2*1