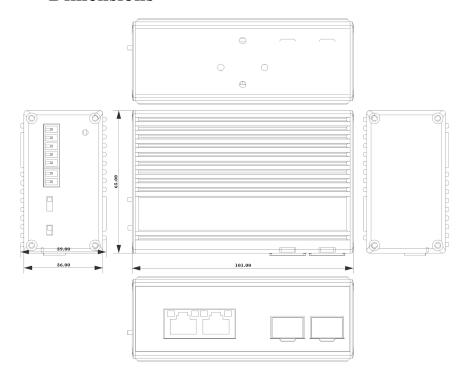

## **\*** Dimensions

# **\*** Specifications

| Parameter                          | Specifications                                                                                                   |
|------------------------------------|------------------------------------------------------------------------------------------------------------------|
| Power supply                       | Powered by power adaptor                                                                                         |
| Range of voltage                   | DC 12~60V                                                                                                        |
| Consumption                        | Self consumption<5W                                                                                              |
| Downlink ports                     | Ports 1~2 10/100/1000Base-T RJ45                                                                                 |
| Uplink ports                       | Ports 3~4 supports 2 modes of 100Base-TX and 1000Base-X                                                          |
| Working mode of fiber ports        | It can be selected 100M work mode and 1000M work mode by dip switch                                              |
| Relay alarm                        | 1 channel relay alarm output for power off, ports link down                                                      |
| Cable and distance                 | Use cat5e/6,100m max                                                                                             |
| Standard                           | IEEE802.3, IEEE802.3u, IEEE802.3z                                                                                |
| Switch fabric                      | 8 Gbps                                                                                                           |
| Though put                         | 5.95 Mpps                                                                                                        |
| Buffer                             | 1M                                                                                                               |
| MAC address table                  | 8K                                                                                                               |
| Indicator                          | Power: 1 *red; Uplink3~4: Green LEDs indicate Link/Act Downlink 1~2: Yellow LED and green LEDs indicate Link/Act |
| Protection                         | Surge: 6KV, standard: IEC61000-4-5 ESD: 6KV: contact/8KV: air, standard:IEC61000-4-2                             |
| Working temperature                | -40°C~75°C                                                                                                       |
| Storage temperature                | -40℃~85℃                                                                                                         |
| Humidity                           | 0~95%(No condensation)                                                                                           |
| Dimension(L $\times$ W $\times$ H) | 101mm×65 mm×36mm                                                                                                 |
| Material                           | Metal                                                                                                            |
| Colour                             | Black                                                                                                            |
| Net-weight                         | 300g                                                                                                             |