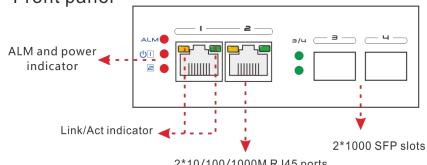

## **❖** Panel diagram

### Front panel

2\*10/100/1000M RJ45 ports

Attention1: This product must be well grounded against lightning, please use better than 20# cable to connect the grounding terminal and ground.